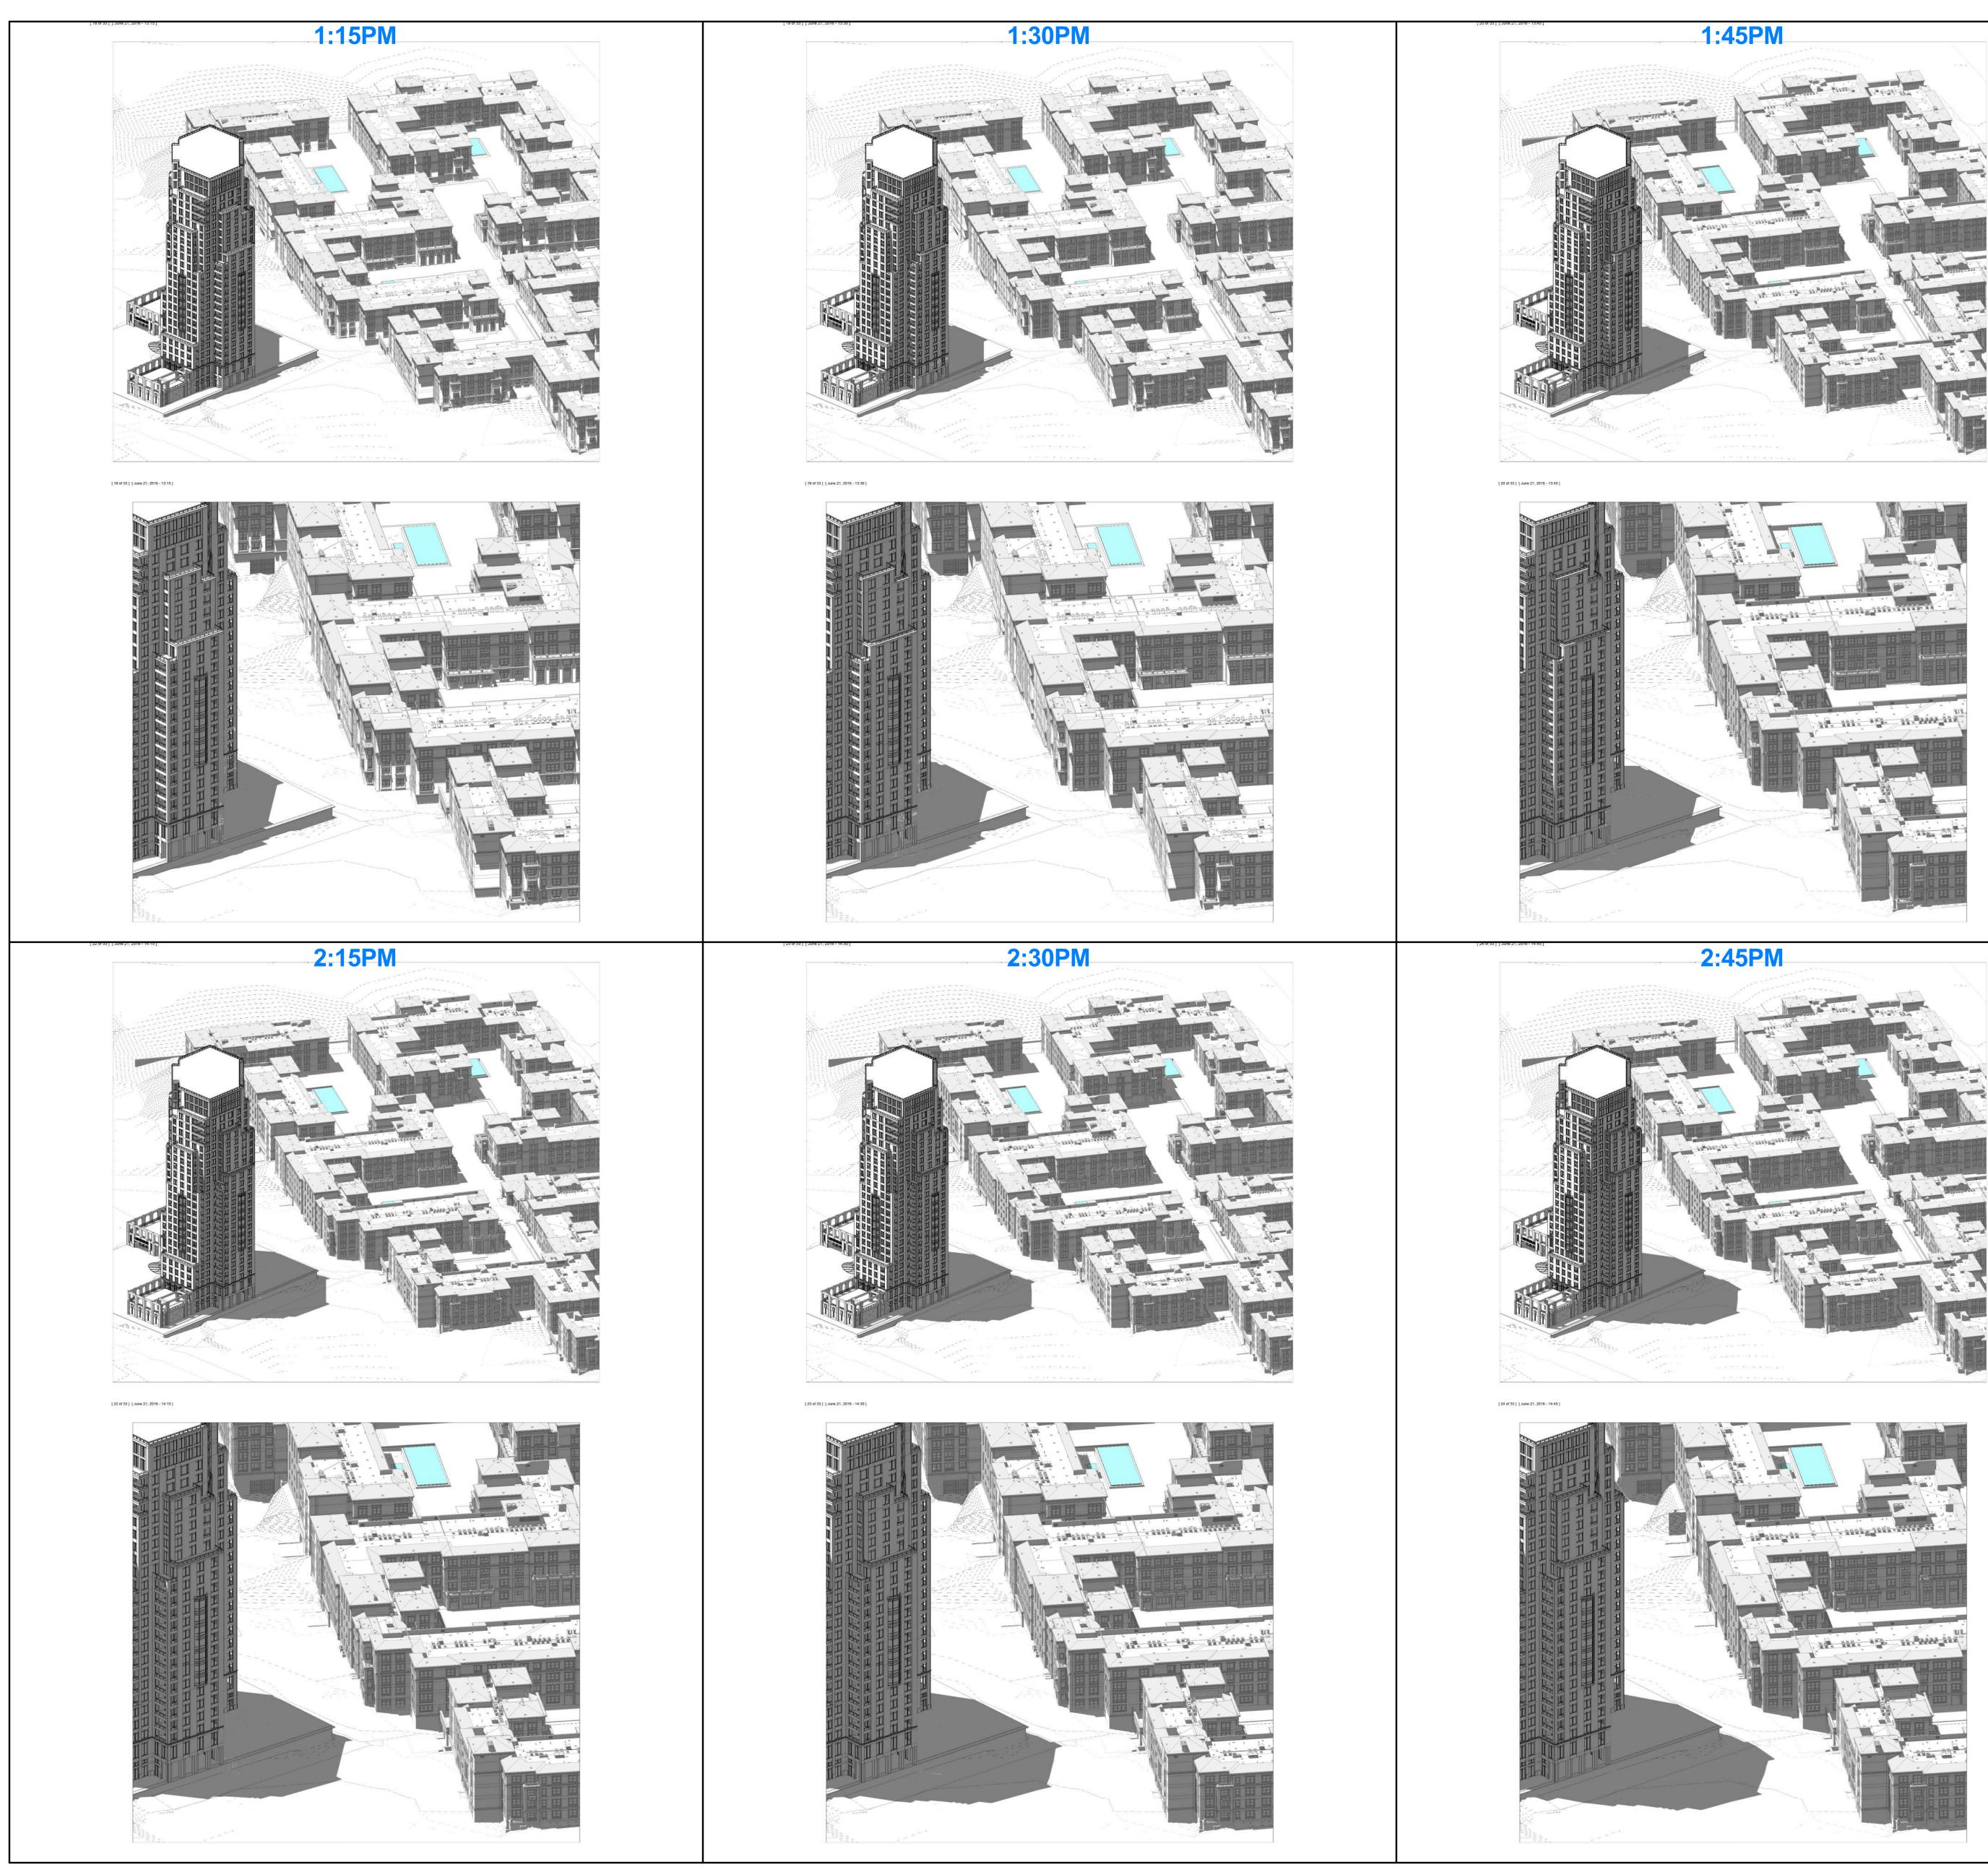

## SUMMER - (295' VERSION)

JULY 14, 2016 D-7

MUSEUM HOUSE 850 SAN CLEMENTE DRIVE

NEWPORT BEACH, CA

WINTER - (295' VERSION)

JULY 14, 2016 D-8

| <image/> |  |
|----------|--|
| <image/> |  |
|          |  |
|          |  |
|          |  |

## WINTER - (295' VERSION)

JULY 14, 2016 D-9