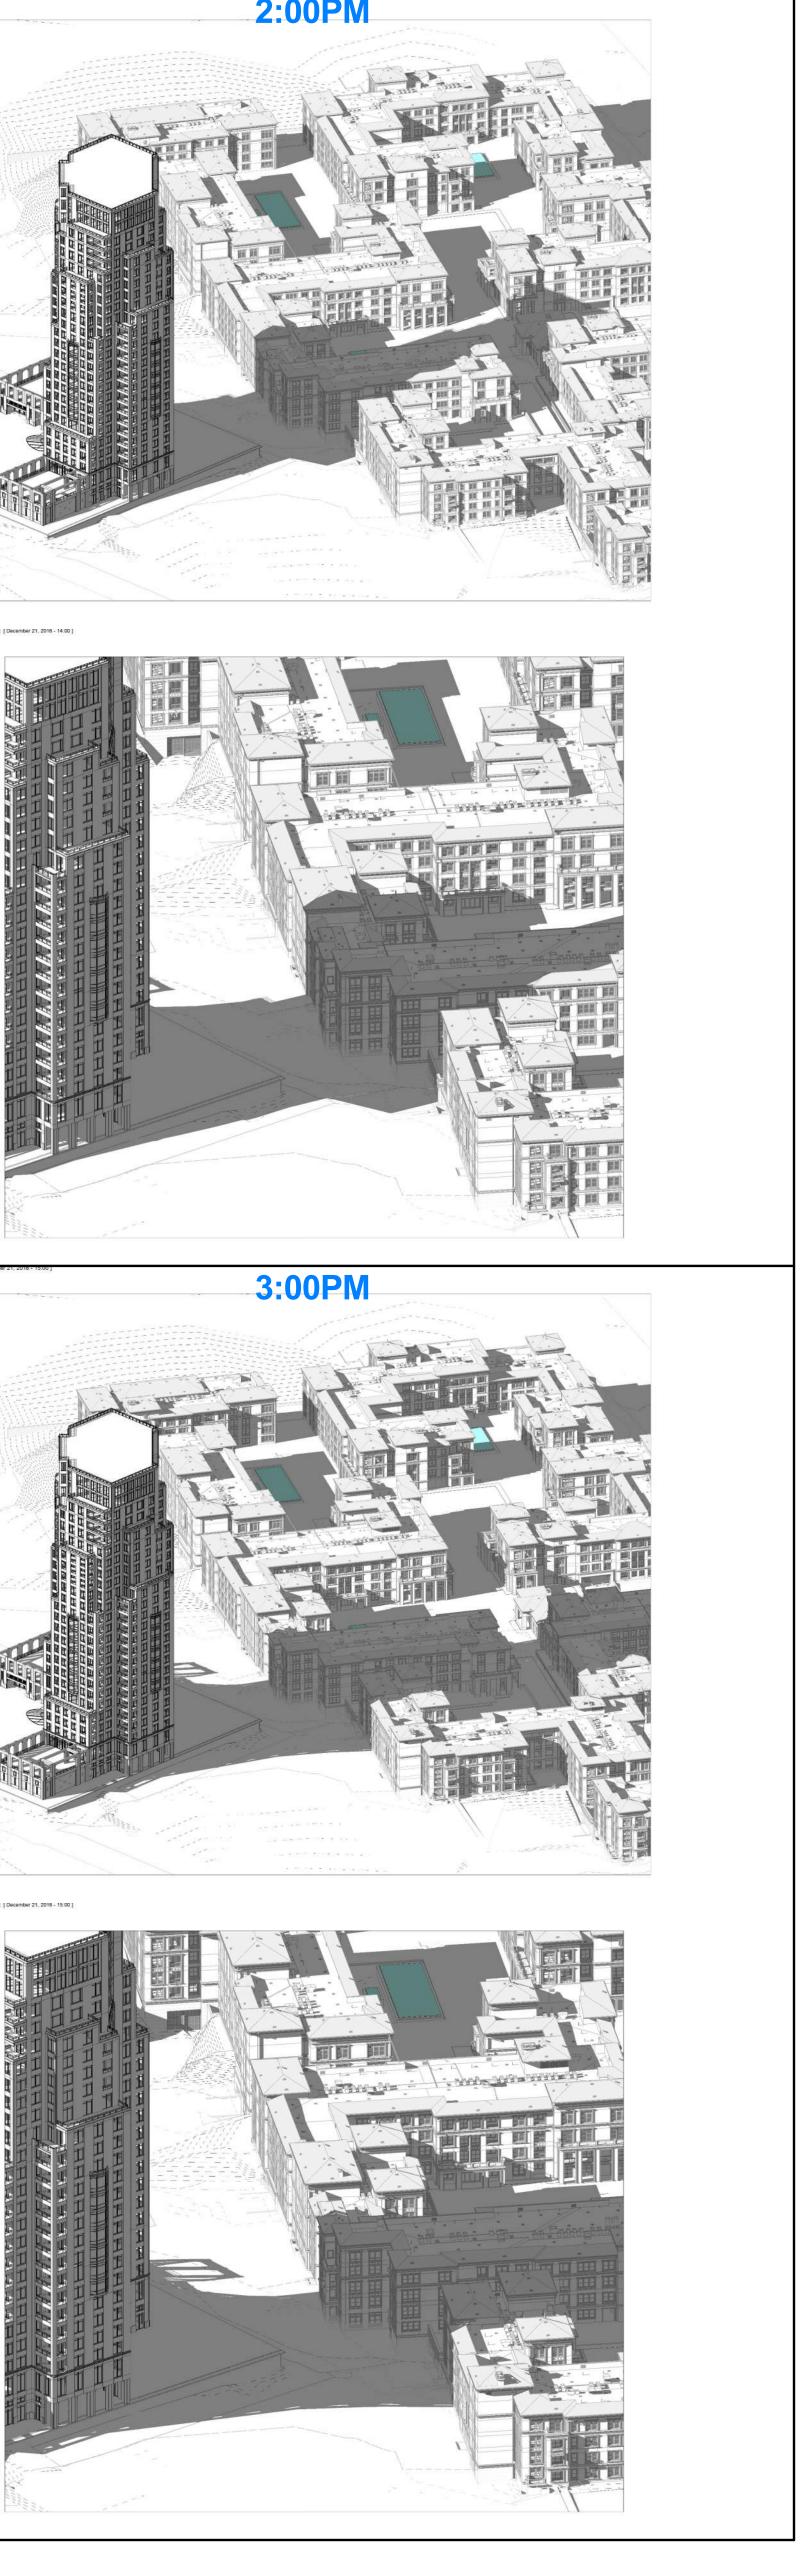

from 9am to 3pm.
[2] Policy limits the shadow analysis during Pacific Standard Time from 9am to 5pm.





SUMMER - (EXISTING CONDITIONS)

JULY 14, 2016 D-2



MUSEUM HOUSE 850 SAN CLEMENTE DRIVE

NEWPORT BEACH, CA

WINTER - (EXISTING CONDITIONS) JULY 14, 2016

D-3





SUMMER - (295' VERSION)

JULY 14, 2016 D-4



## SUMMER - (295' VERSION)

JULY 14, 2016 D-5







## SUMMER - (295' VERSION)

JULY 14, 2016 D-6

















## SUMMER - (295' VERSION)

JULY 14, 2016 D-7

















MUSEUM HOUSE 850 SAN CLEMENTE DRIVE

NEWPORT BEACH, CA

WINTER - (295' VERSION)

JULY 14, 2016 D-8

| <image/> |  |
|----------|--|
| <image/> |  |
|          |  |
|          |  |
|          |  |





## WINTER - (295' VERSION)

JULY 14, 2016 D-9





# WINTER - (295' VERSION) JULY 14, 2016

D-10