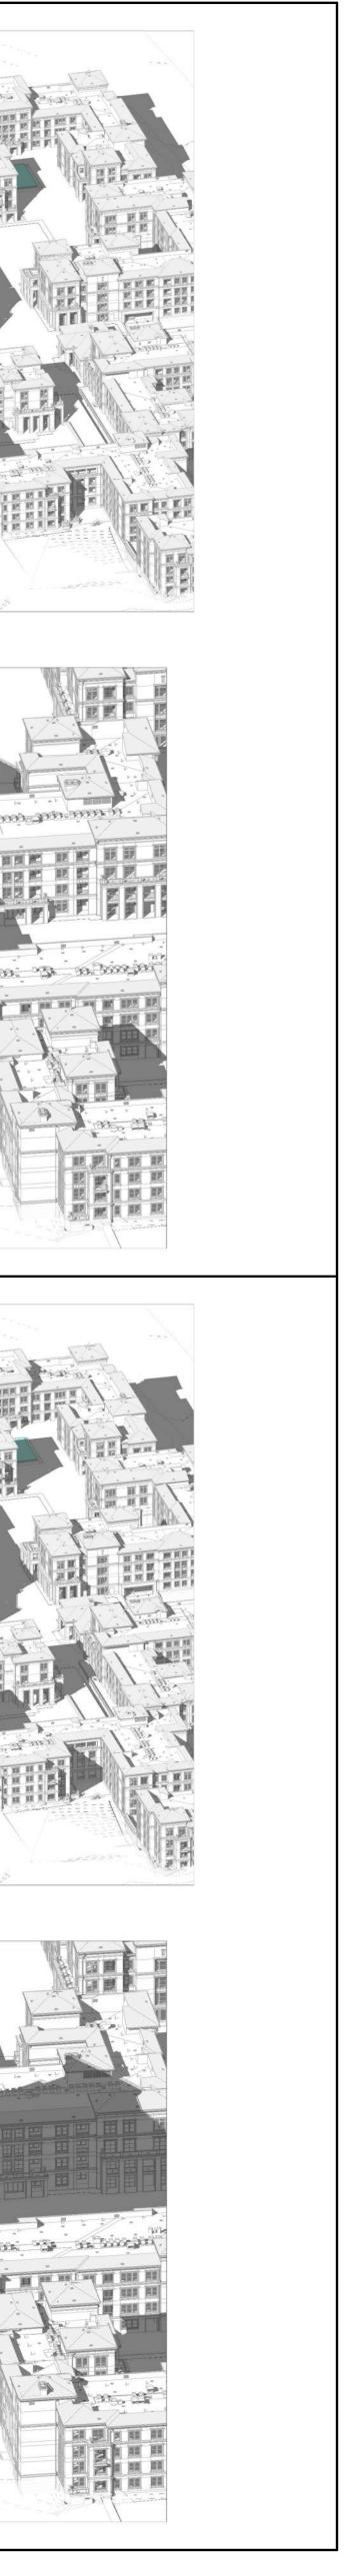

the shadow analysis during Pacific Daylight Saving Time from 9am to 3pm.
[2] Policy limits the shadow analysis during Pacific Standard Time from 9am to 5pm.





SUMMER - (EXISTING CONDITIONS)

JULY 14, 2016 D-2



MUSEUM HOUSE 850 SAN CLEMENTE DRIVE

NEWPORT BEACH, CA

WINTER - (EXISTING CONDITIONS) JULY 14, 2016

D-3





SUMMER - (295' VERSION)

JULY 14, 2016 D-4



## SUMMER - (295' VERSION)

JULY 14, 2016 D-5







## SUMMER - (295' VERSION)

JULY 14, 2016 D-6

















## SUMMER - (295' VERSION)

JULY 14, 2016 D-7

















MUSEUM HOUSE 850 SAN CLEMENTE DRIVE

NEWPORT BEACH, CA

WINTER - (295' VERSION)

JULY 14, 2016 D-8

| <image/> |  |
|----------|--|
| <image/> |  |
|          |  |
|          |  |
|          |  |





## WINTER - (295' VERSION)

JULY 14, 2016 D-9





# WINTER - (295' VERSION) JULY 14, 2016

D-10