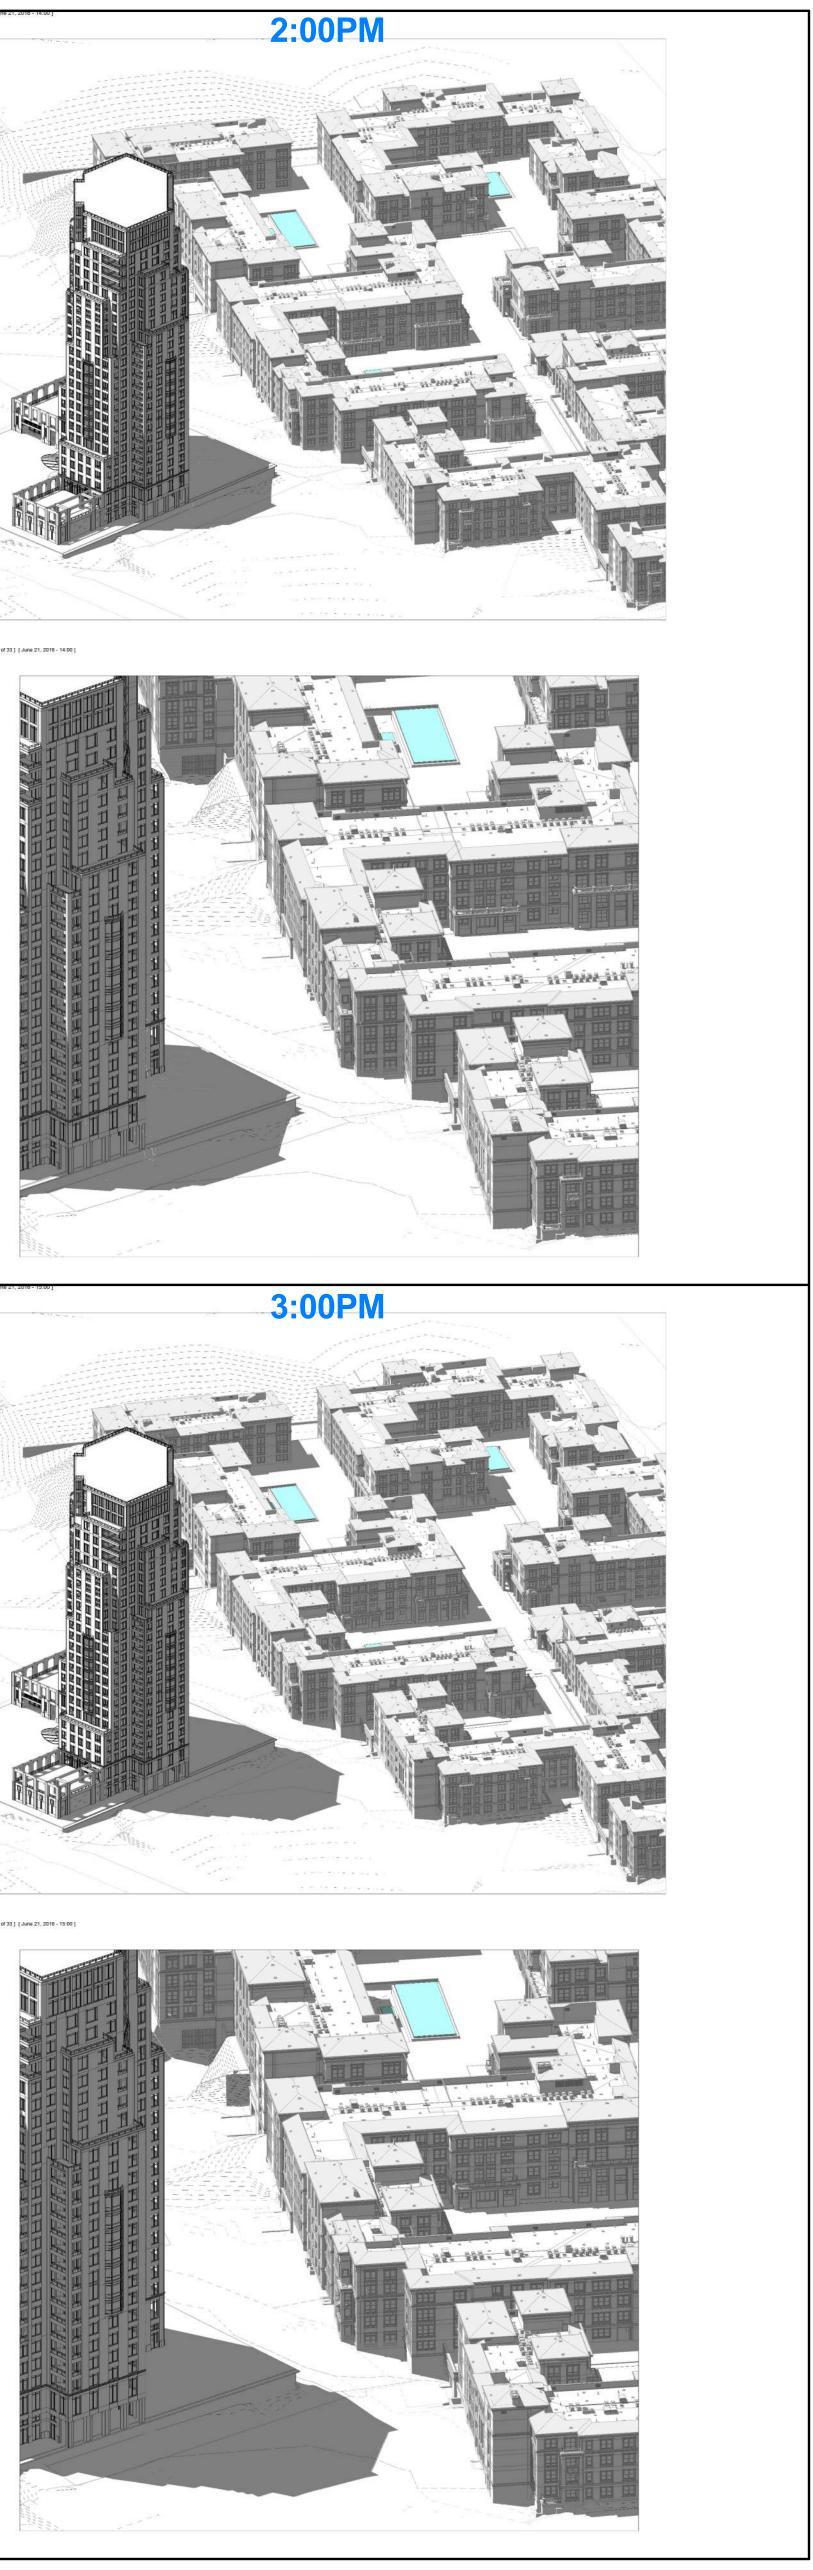

## SUMMER - (295' VERSION)

JULY 14, 2016 D-6

## SUMMER - (295' VERSION)

JULY 14, 2016 D-7

MUSEUM HOUSE 850 SAN CLEMENTE DRIVE

NEWPORT BEACH, CA

WINTER - (295' VERSION)

JULY 14, 2016 D-8

| <image/> |  |
|----------|--|
| <image/> |  |
|          |  |
|          |  |
|          |  |