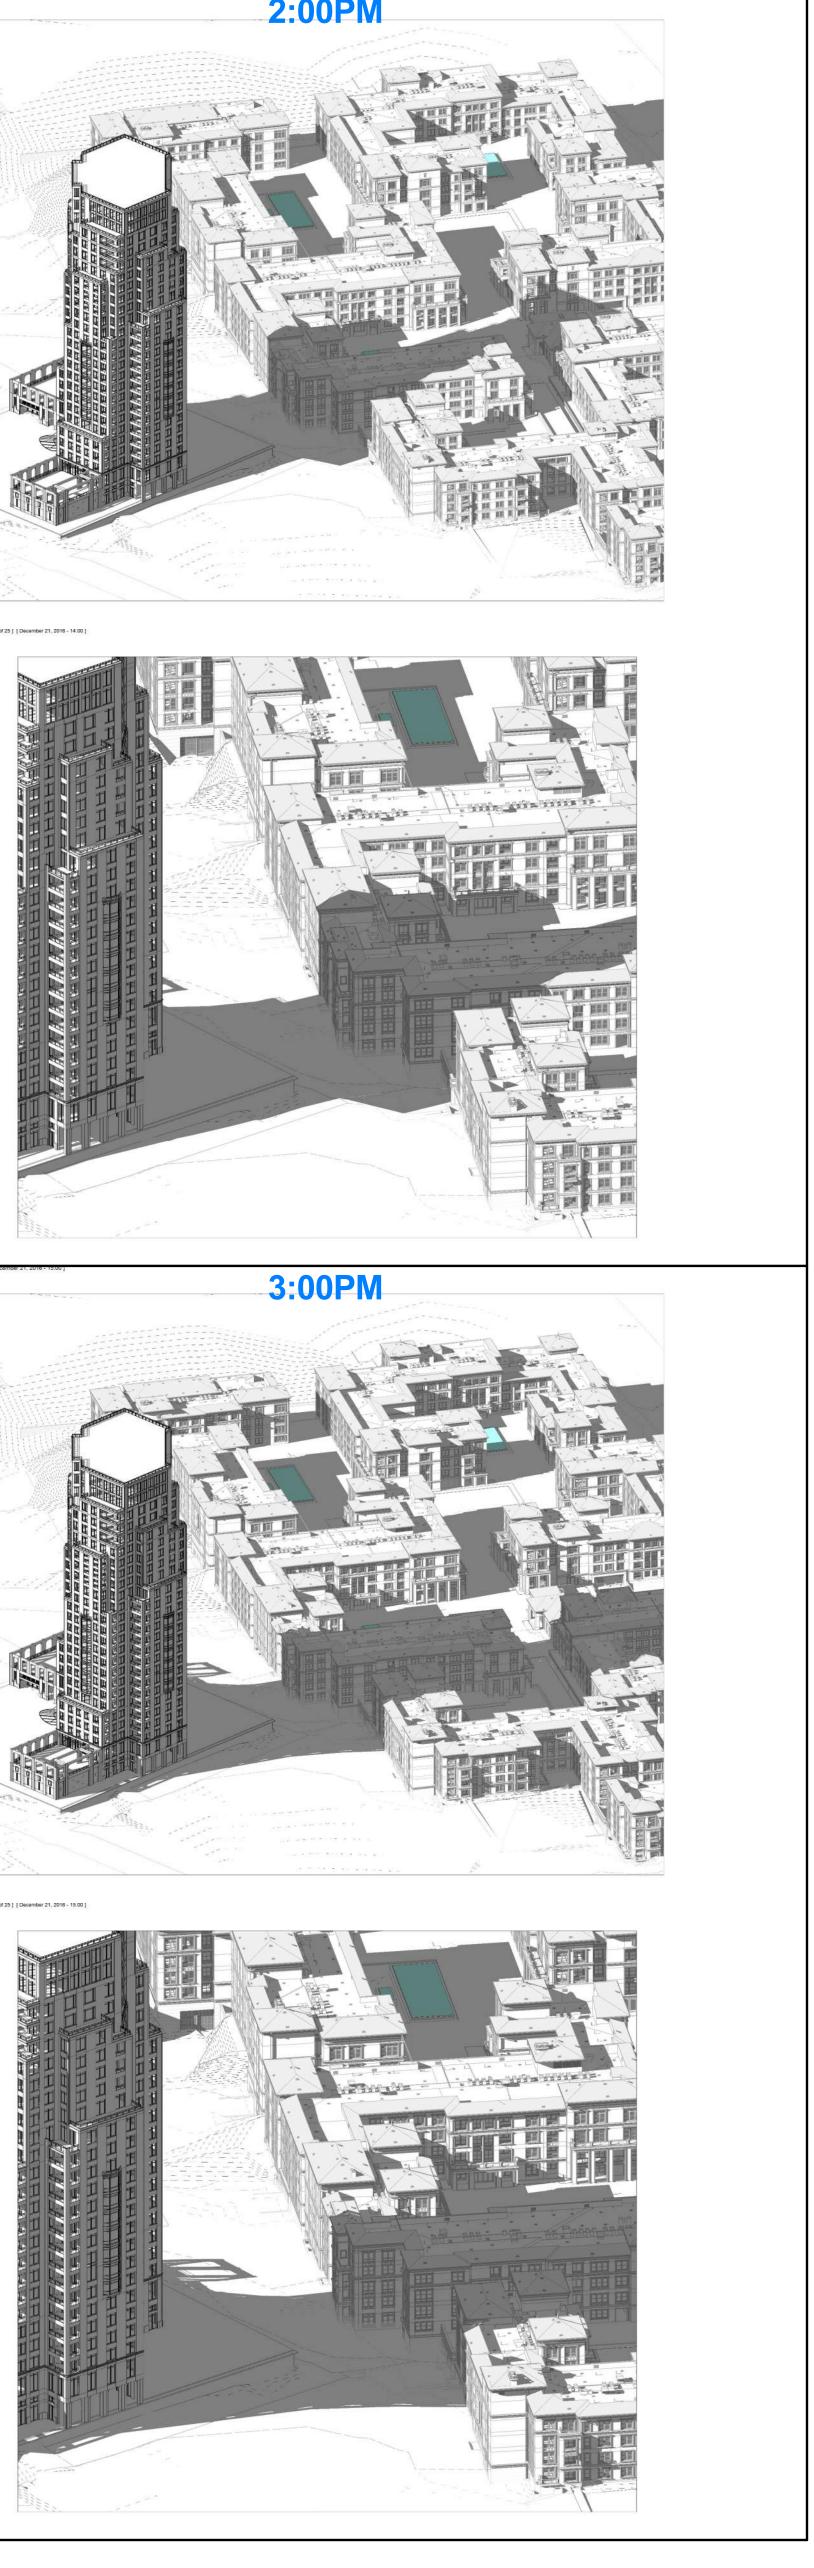

## SUMMER - (295' VERSION)

JULY 14, 2016 D-7

MUSEUM HOUSE 850 SAN CLEMENTE DRIVE

NEWPORT BEACH, CA

WINTER - (295' VERSION)

JULY 14, 2016 D-8

| <image/> |  |
|----------|--|
| <image/> |  |
|          |  |
|          |  |
|          |  |

## WINTER - (295' VERSION)

JULY 14, 2016 D-9