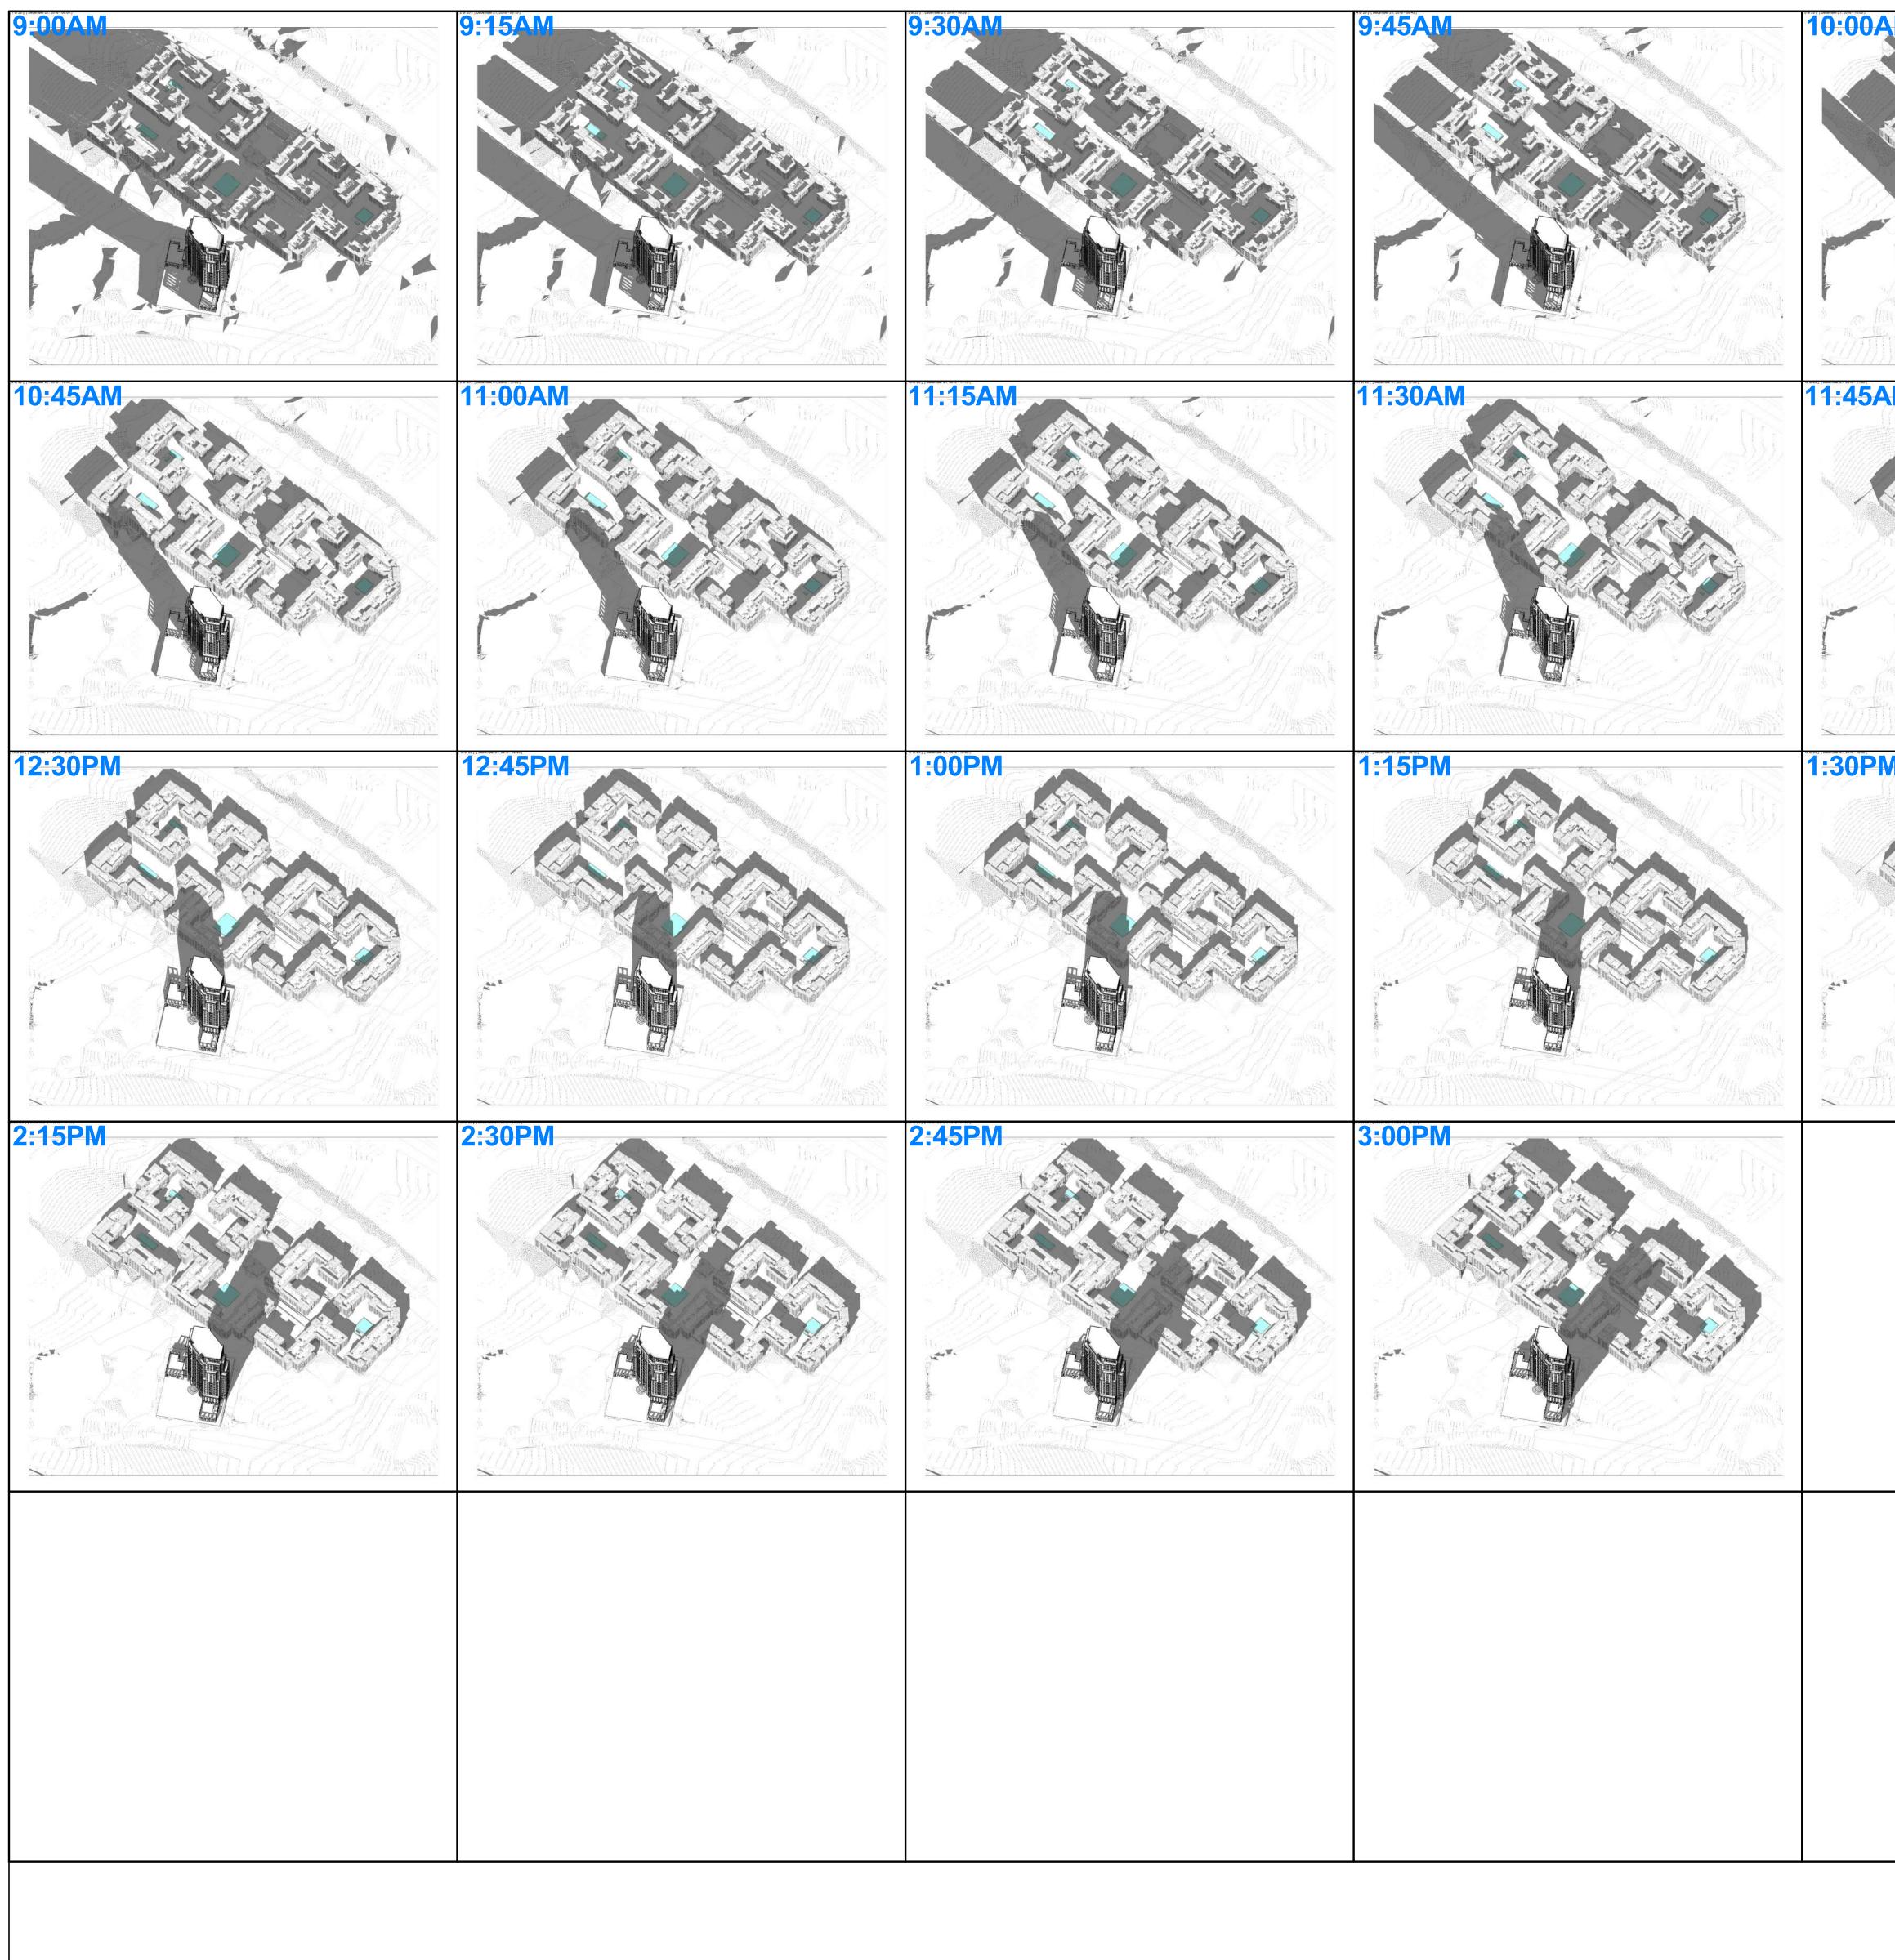

## SUMMER - (295' VERSION)

JULY 14, 2016 D-5

## SUMMER - (295' VERSION)

JULY 14, 2016 D-6