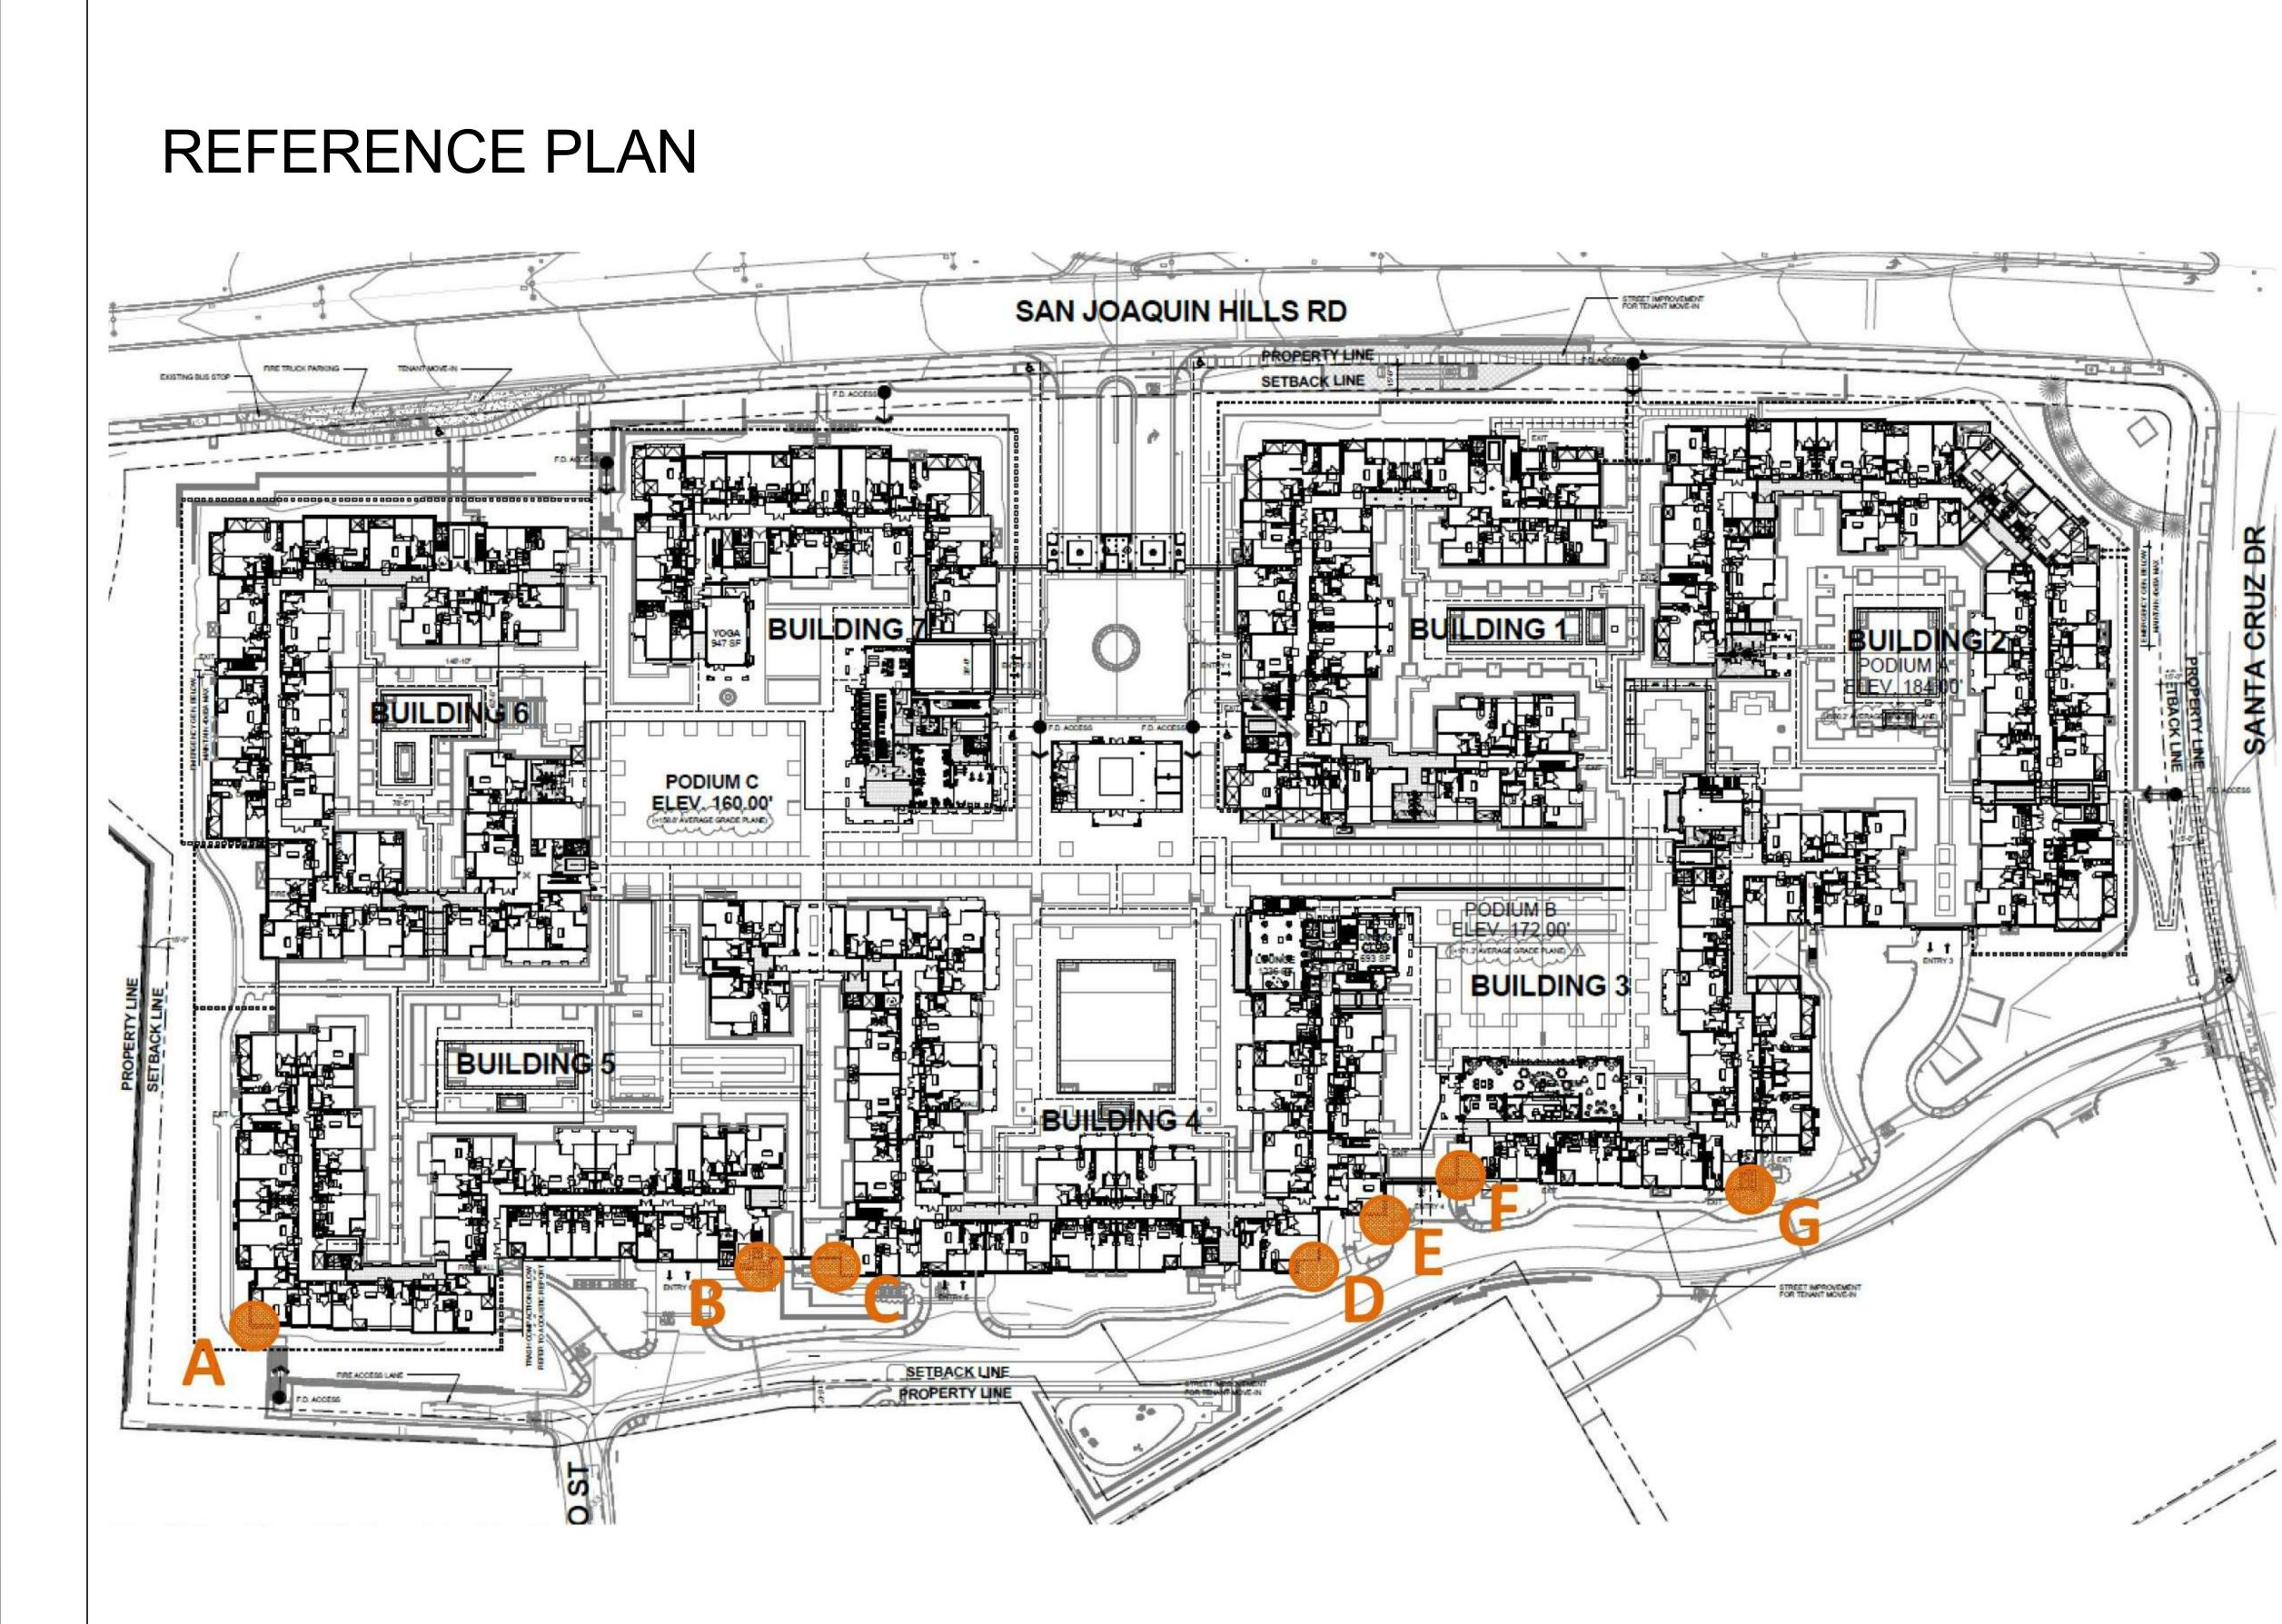

### Appendix D Shade/Shadow Analysis – 295' Tower

## SUMMARY - (295' VERSION)

JULY 14, 2016 D-1

## SHADOW COVERAGE CHART

|           | SUMMER                          |        |          |                                 |  |
|-----------|---------------------------------|--------|----------|---------------------------------|--|
|           | 9AM - 5PM DAYLIGHT SAVINGS TIME |        |          |                                 |  |
|           | SHADOW COVERAGE                 |        |          |                                 |  |
| REFERENCE |                                 |        | APPROX   | # of Apts w/<br>Shadow Coverage |  |
| POINT     | BEGINS                          | ENDS   | DURATION | Exceeding 4hrs                  |  |
| А         | N/A                             | N/A    | 0        | 0                               |  |
| В         | N/A                             | N/A    | 0        | 0                               |  |
| С         | N/A                             | N/A    | 0        | 0                               |  |
| D         | N/A                             | N/A    | 0        | 0                               |  |
| E         | N/A                             | N/A    | 0        | 0                               |  |
| F         | N/A                             | N/A    | 0        | 0                               |  |
| G         | 4:00PM                          | 4:45PM | 45 MIN   | 0                               |  |

|           | WINTER                          |            |             |                                  |  |
|-----------|---------------------------------|------------|-------------|----------------------------------|--|
|           | 9AM - 3PM PACIFIC STANDARD TIME |            |             |                                  |  |
|           | SHADOW COVERAGE                 |            |             |                                  |  |
| Reference |                                 |            | APPROX      | # of Units w/<br>Shadow Coverage |  |
| Point     | BEGINS                          | ENDS       | DURATION    | Exceeding 3hrs                   |  |
| А         | 10:00AM                         | 10:45AM    | 45 MIN      | 0                                |  |
| В         | 10:45AM                         | 12:00PM    | 1 HR 15 MIN | 0                                |  |
| С         | 11:00AM                         | 12:15PM    | 1 HR 15 MIN | 0                                |  |
| D         | 12:30PM                         | 3:00PM [2] | 2 HR 30 MIN | 0                                |  |
| E         | 1:30PM                          | 3:00PM [2] | 1 HR 30 MIN | 0                                |  |
| F         | 2:15PM                          | 3:00PM [2] | 45 MIN      | 0                                |  |
| G         | N/A                             | N/A        | 0           | 0                                |  |