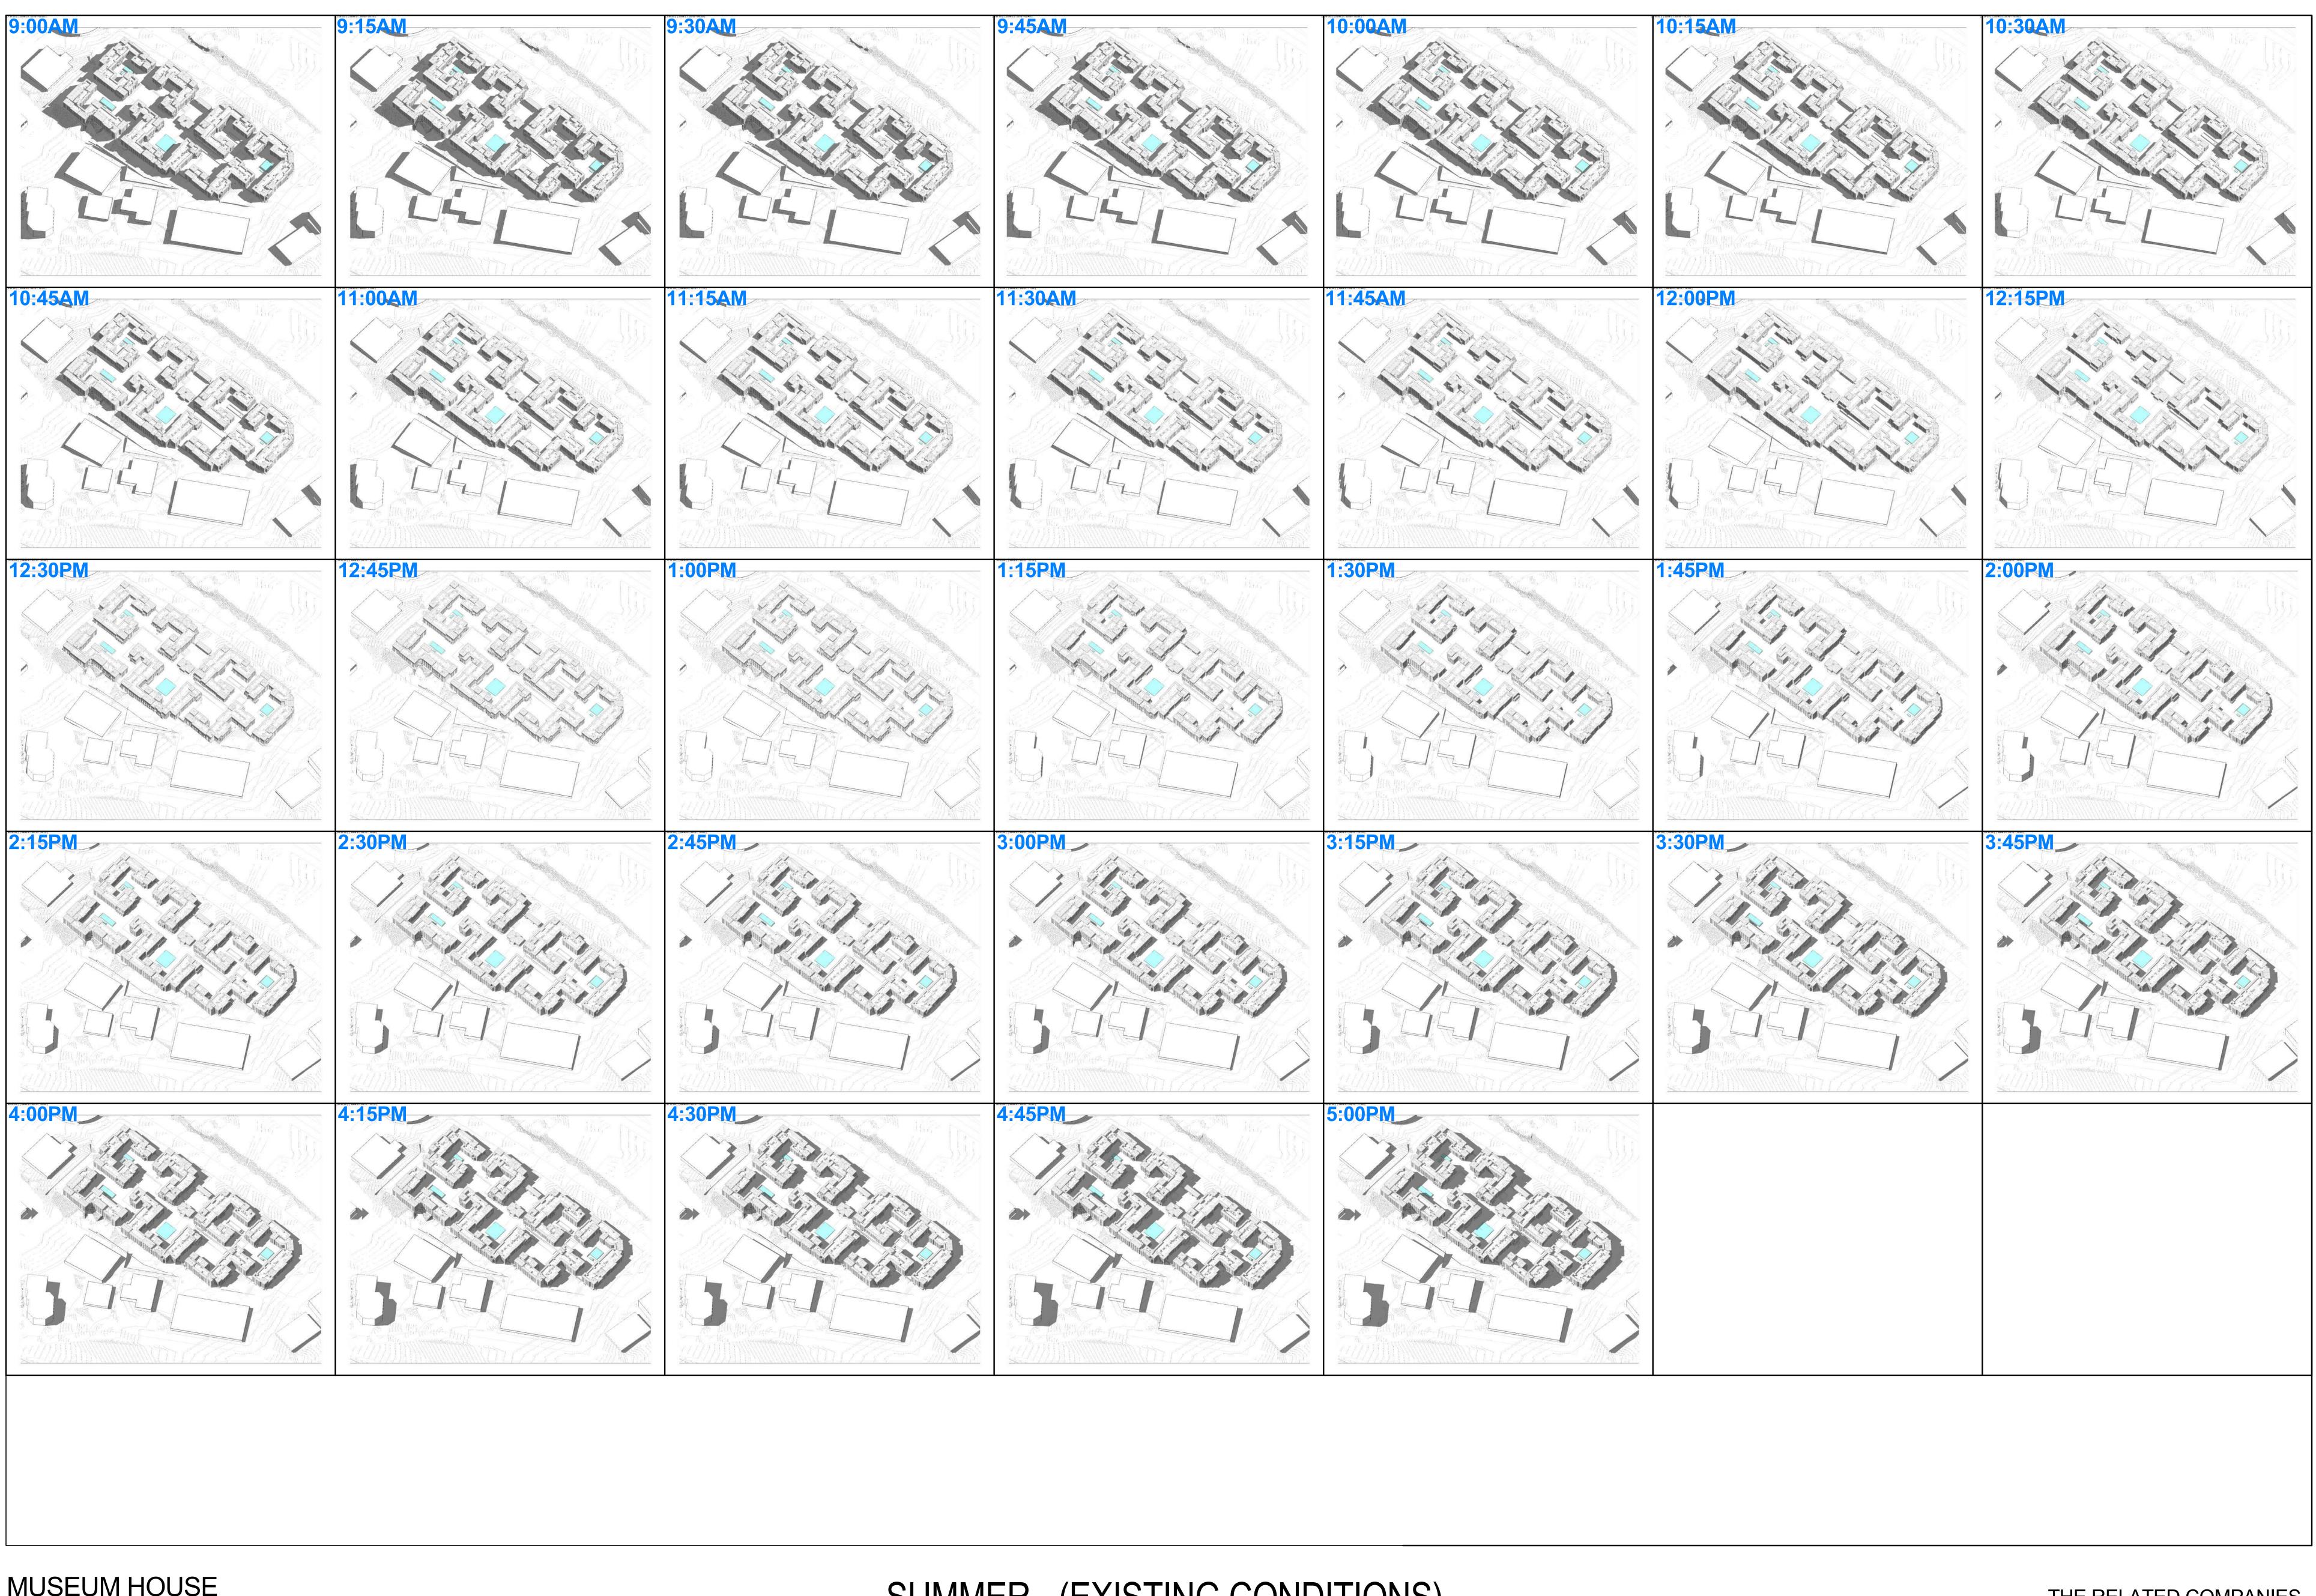

### NOTES:

[1] Policy limits the shadow analysis during Pacific Daylight Saving Time from 9am to 3pm.
[2] Policy limits the shadow analysis during Pacific Standard Time from 9am to 5pm.

SUMMER - (EXISTING CONDITIONS)

JULY 14, 2016 D-2

MUSEUM HOUSE 850 SAN CLEMENTE DRIVE

NEWPORT BEACH, CA

WINTER - (EXISTING CONDITIONS) JULY 14, 2016

D-3

SUMMER - (295' VERSION)

JULY 14, 2016 D-4