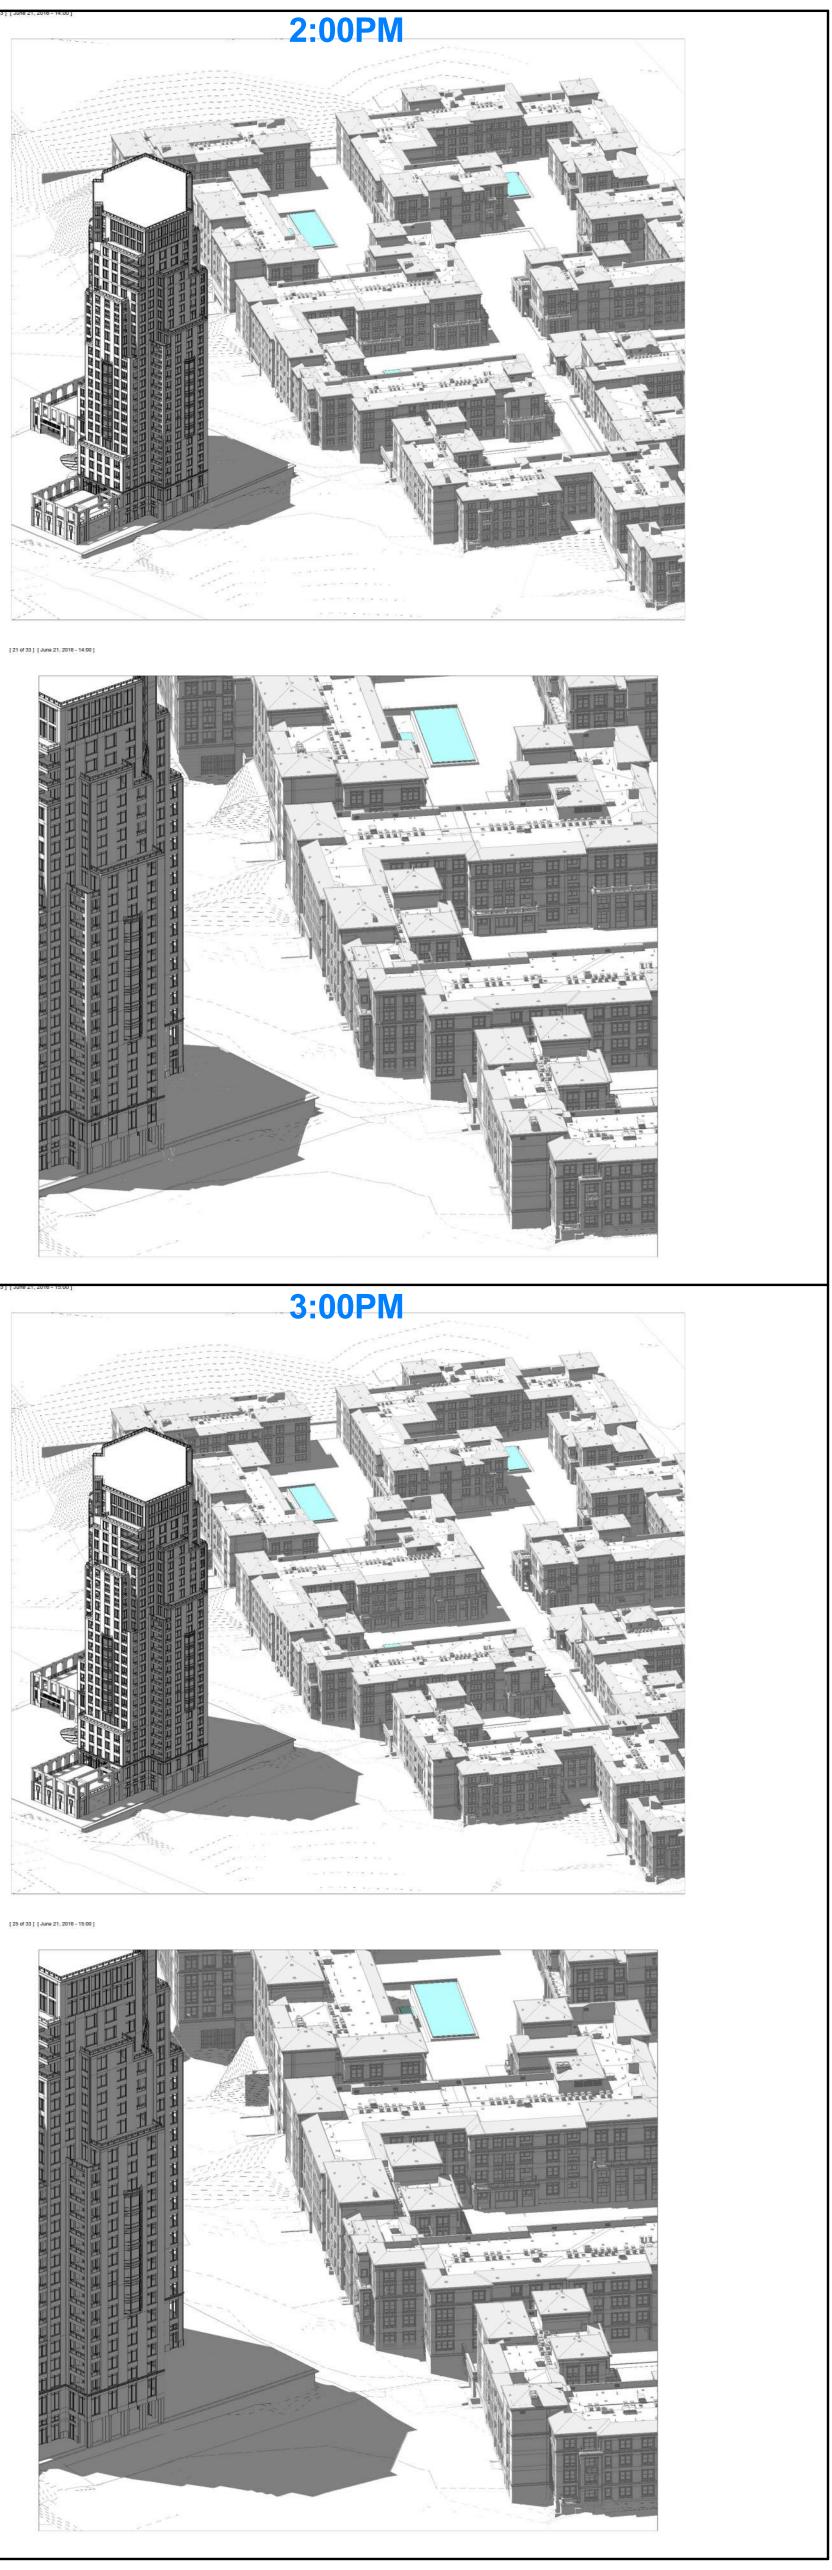

## SUMMER - (295' VERSION)

JULY 14, 2016 D-5

## SUMMER - (295' VERSION)

JULY 14, 2016 D-6