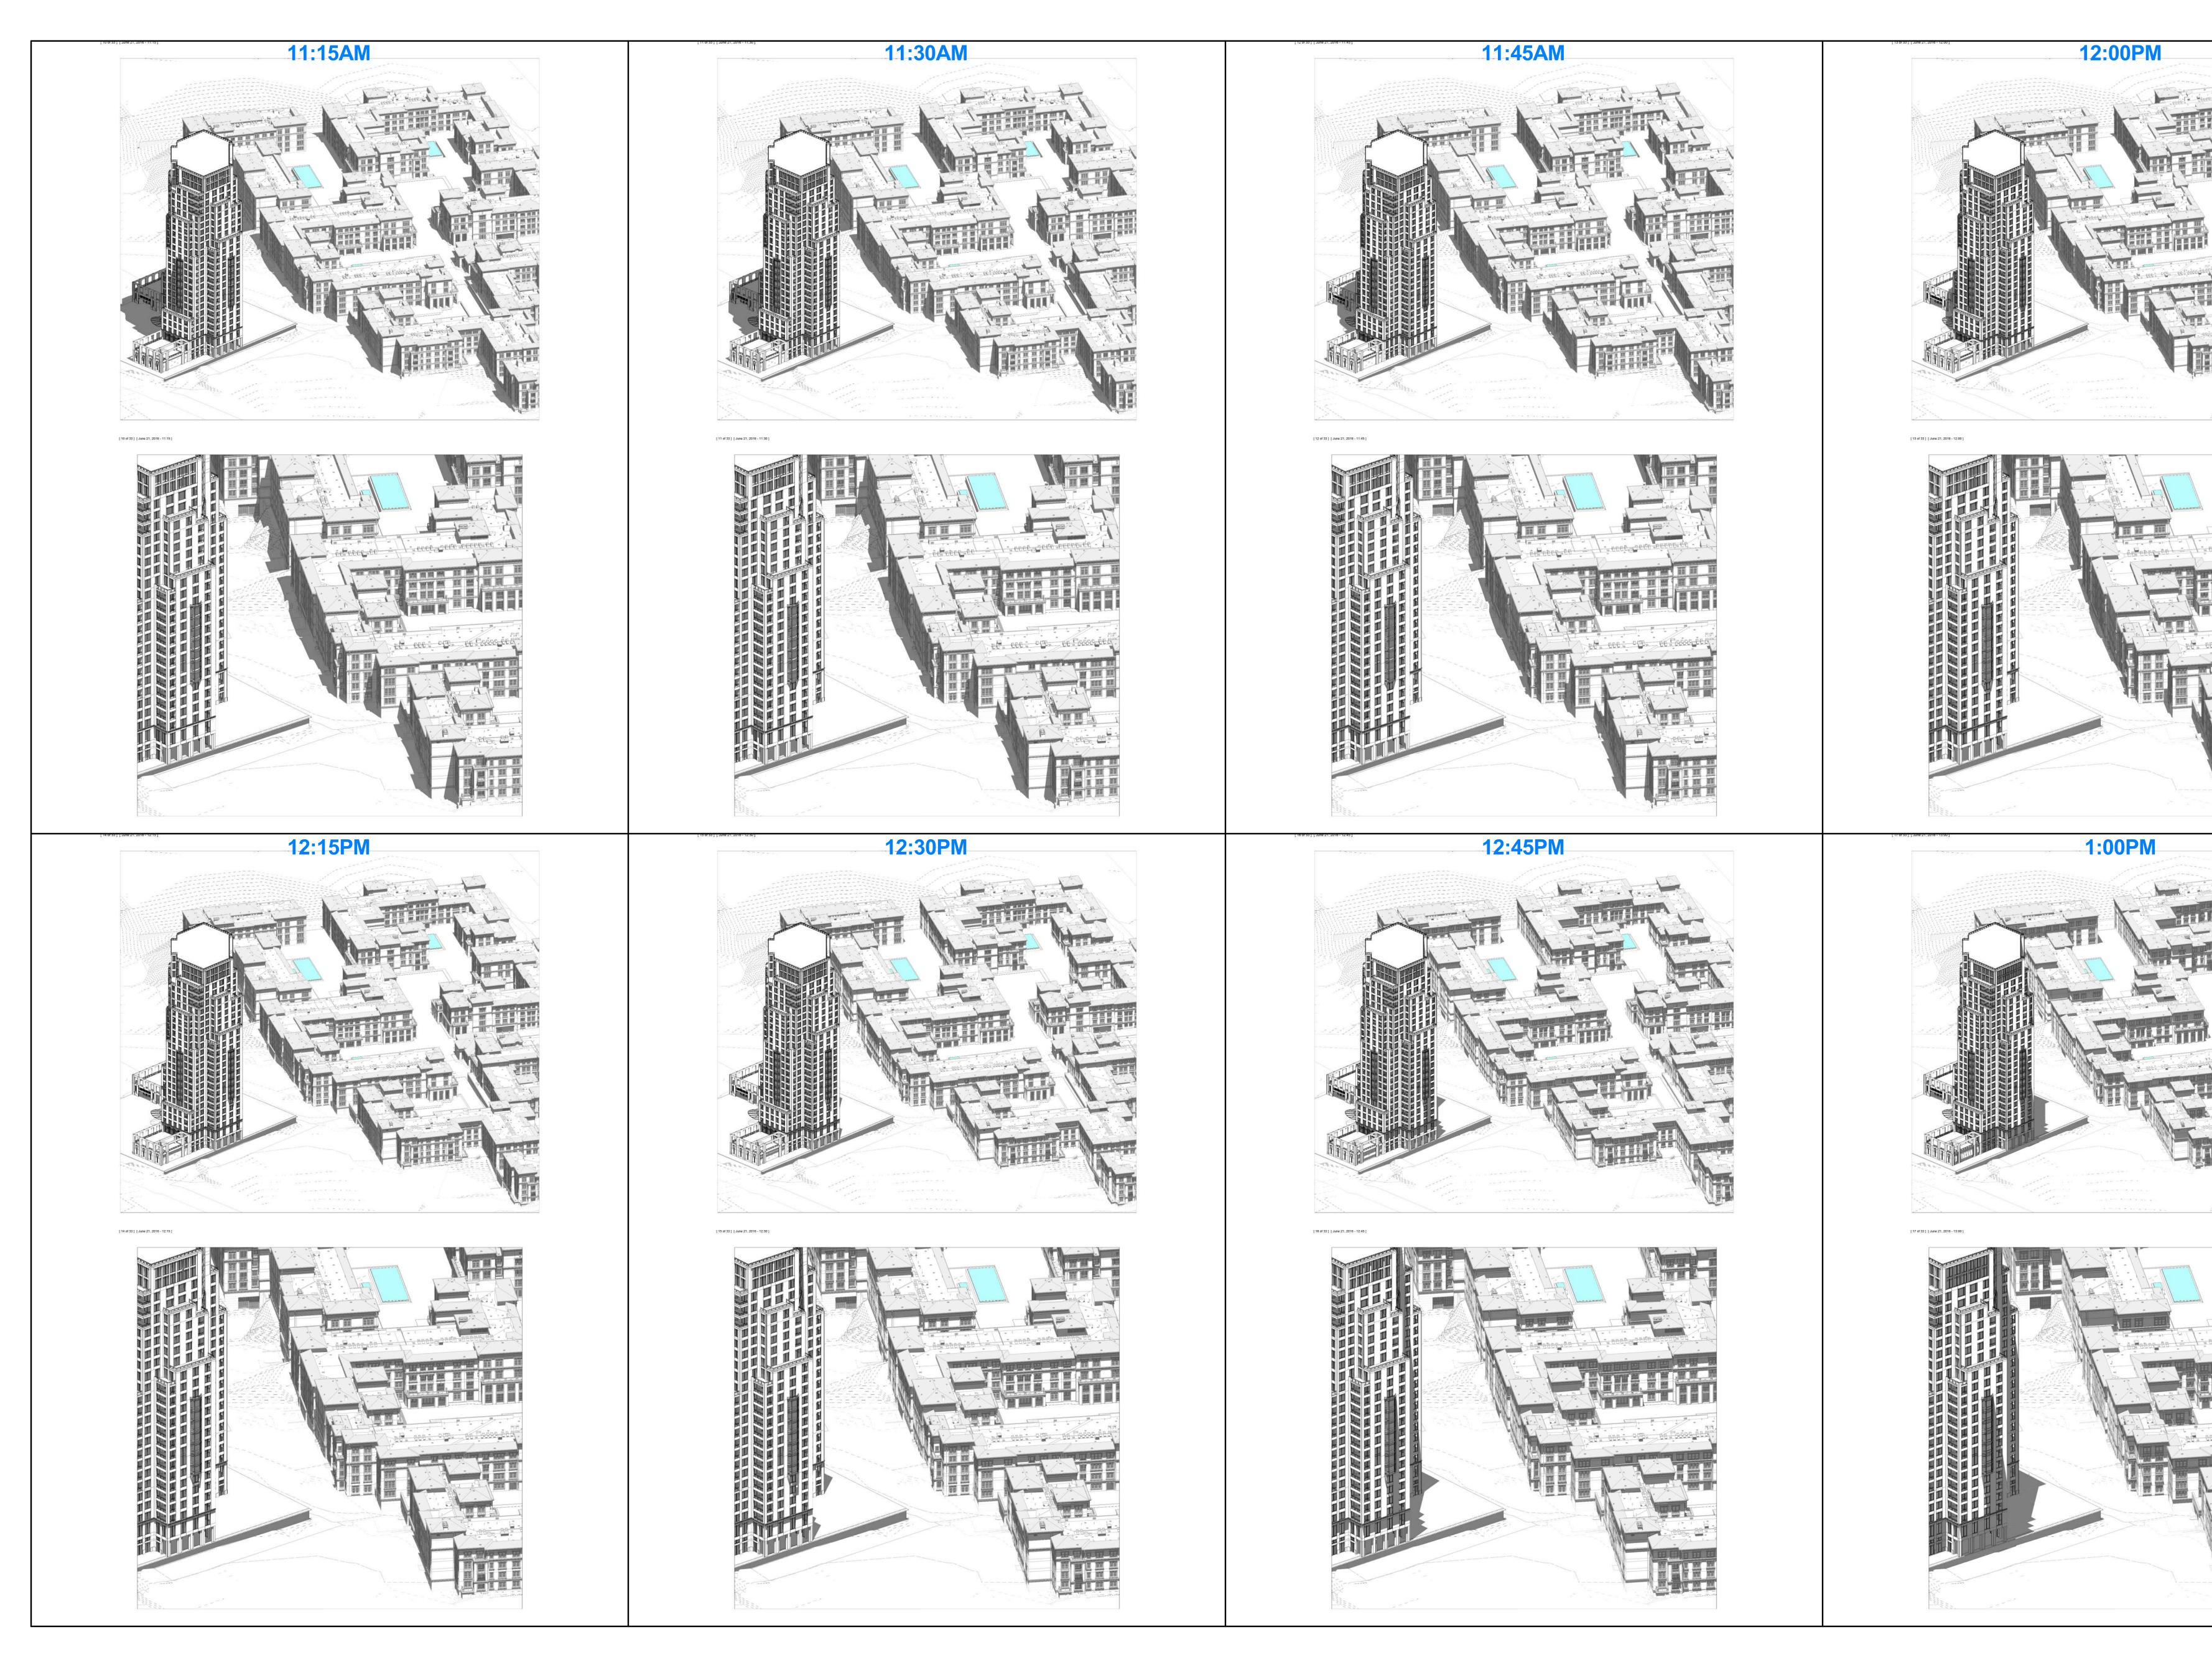

## SUMMER - (295' VERSION)

JULY 14, 2016 D-5

## SUMMER - (295' VERSION)

JULY 14, 2016 D-6