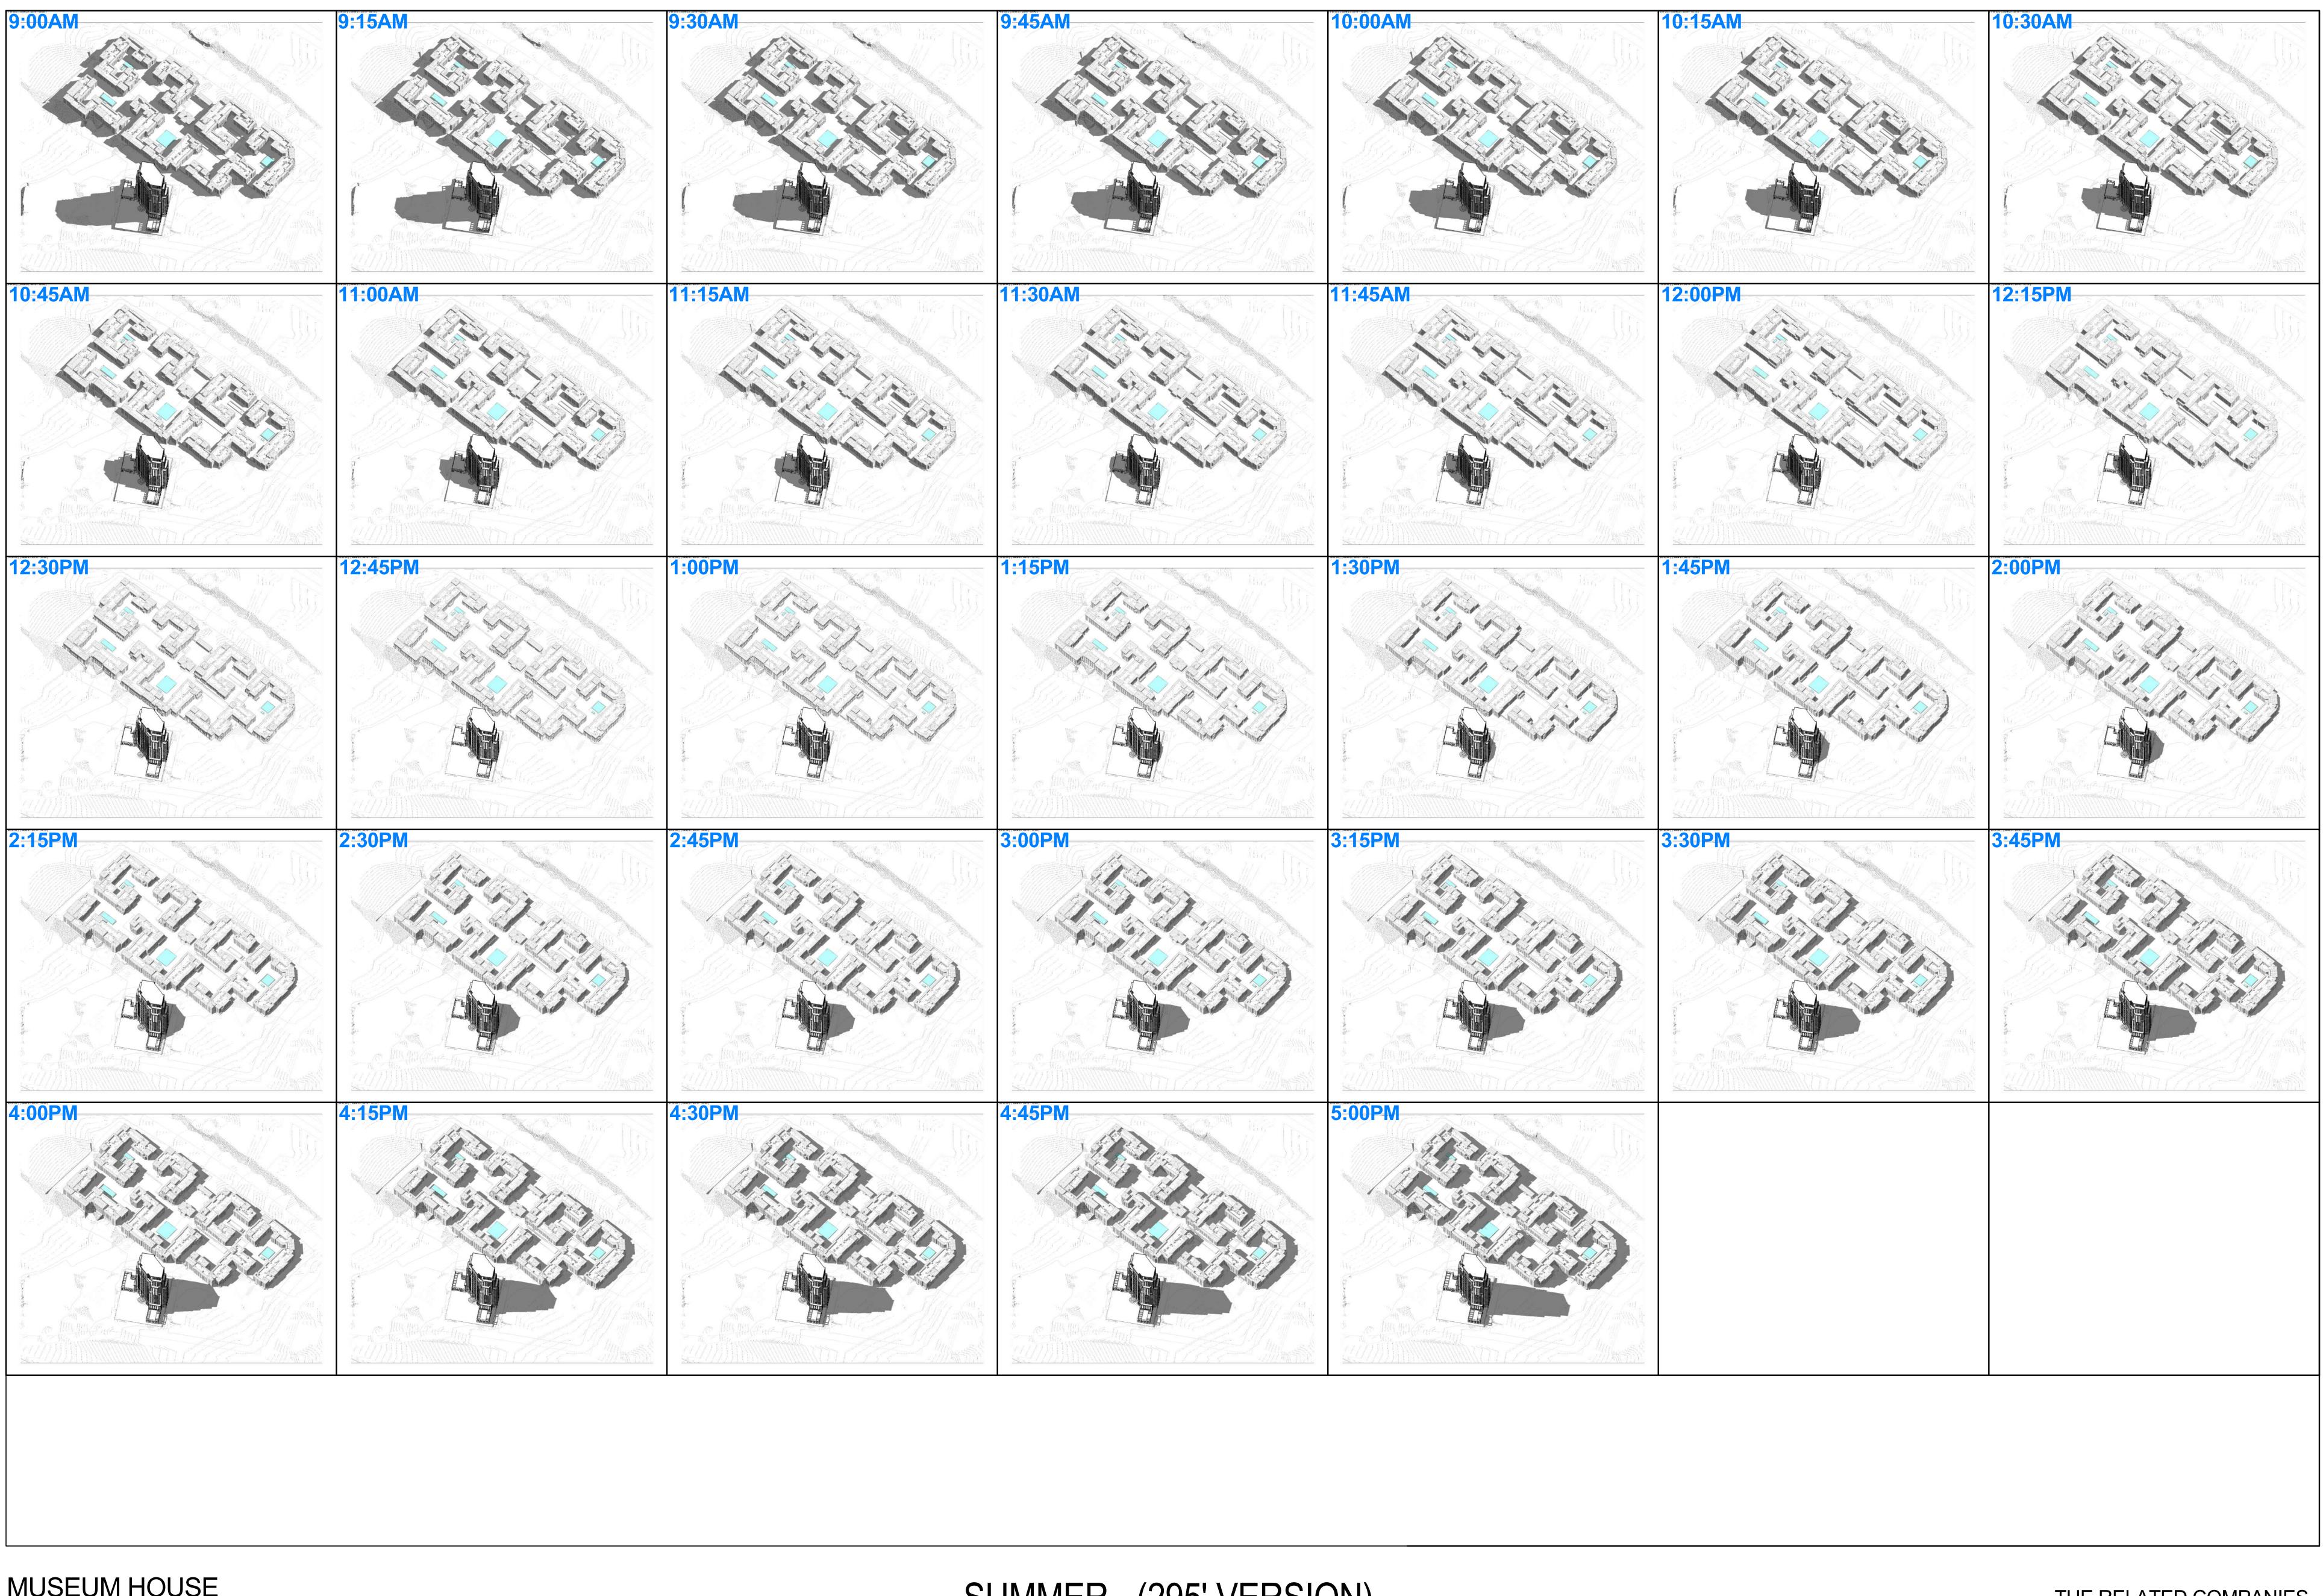

## SUMMARY - (295' VERSION)

JULY 14, 2016 D-1

## SHADOW COVERAGE CHART

|           | SUMMER                          |        |          |                                 |  |
|-----------|---------------------------------|--------|----------|---------------------------------|--|
|           | 9AM - 5PM DAYLIGHT SAVINGS TIME |        |          |                                 |  |
|           | SHADOW COVERAGE                 |        |          |                                 |  |
| REFERENCE |                                 |        | APPROX   | # of Apts w/<br>Shadow Coverage |  |
| POINT     | BEGINS                          | ENDS   | DURATION | Exceeding 4hrs                  |  |
| А         | N/A                             | N/A    | 0        | 0                               |  |
| В         | N/A                             | N/A    | 0        | 0                               |  |
| С         | N/A                             | N/A    | 0        | 0                               |  |
| D         | N/A                             | N/A    | 0        | 0                               |  |
| E         | N/A                             | N/A    | 0        | 0                               |  |
| F         | N/A                             | N/A    | 0        | 0                               |  |
| G         | 4:00PM                          | 4:45PM | 45 MIN   | 0                               |  |

|           | WINTER                          |            |             |                                  |  |
|-----------|---------------------------------|------------|-------------|----------------------------------|--|
|           | 9AM - 3PM PACIFIC STANDARD TIME |            |             |                                  |  |
|           | SHADOW COVERAGE                 |            |             |                                  |  |
| Reference |                                 |            | APPROX      | # of Units w/<br>Shadow Coverage |  |
| Point     | BEGINS                          | ENDS       | DURATION    | Exceeding 3hrs                   |  |
| А         | 10:00AM                         | 10:45AM    | 45 MIN      | 0                                |  |
| В         | 10:45AM                         | 12:00PM    | 1 HR 15 MIN | 0                                |  |
| С         | 11:00AM                         | 12:15PM    | 1 HR 15 MIN | 0                                |  |
| D         | 12:30PM                         | 3:00PM [2] | 2 HR 30 MIN | 0                                |  |
| E         | 1:30PM                          | 3:00PM [2] | 1 HR 30 MIN | 0                                |  |
| F         | 2:15PM                          | 3:00PM [2] | 45 MIN      | 0                                |  |
| G         | N/A                             | N/A        | 0           | 0                                |  |

### NOTES:

[1] Policy limits the shadow analysis during Pacific Daylight Saving Time from 9am to 3pm.
[2] Policy limits the shadow analysis during Pacific Standard Time from 9am to 5pm.

SUMMER - (EXISTING CONDITIONS)