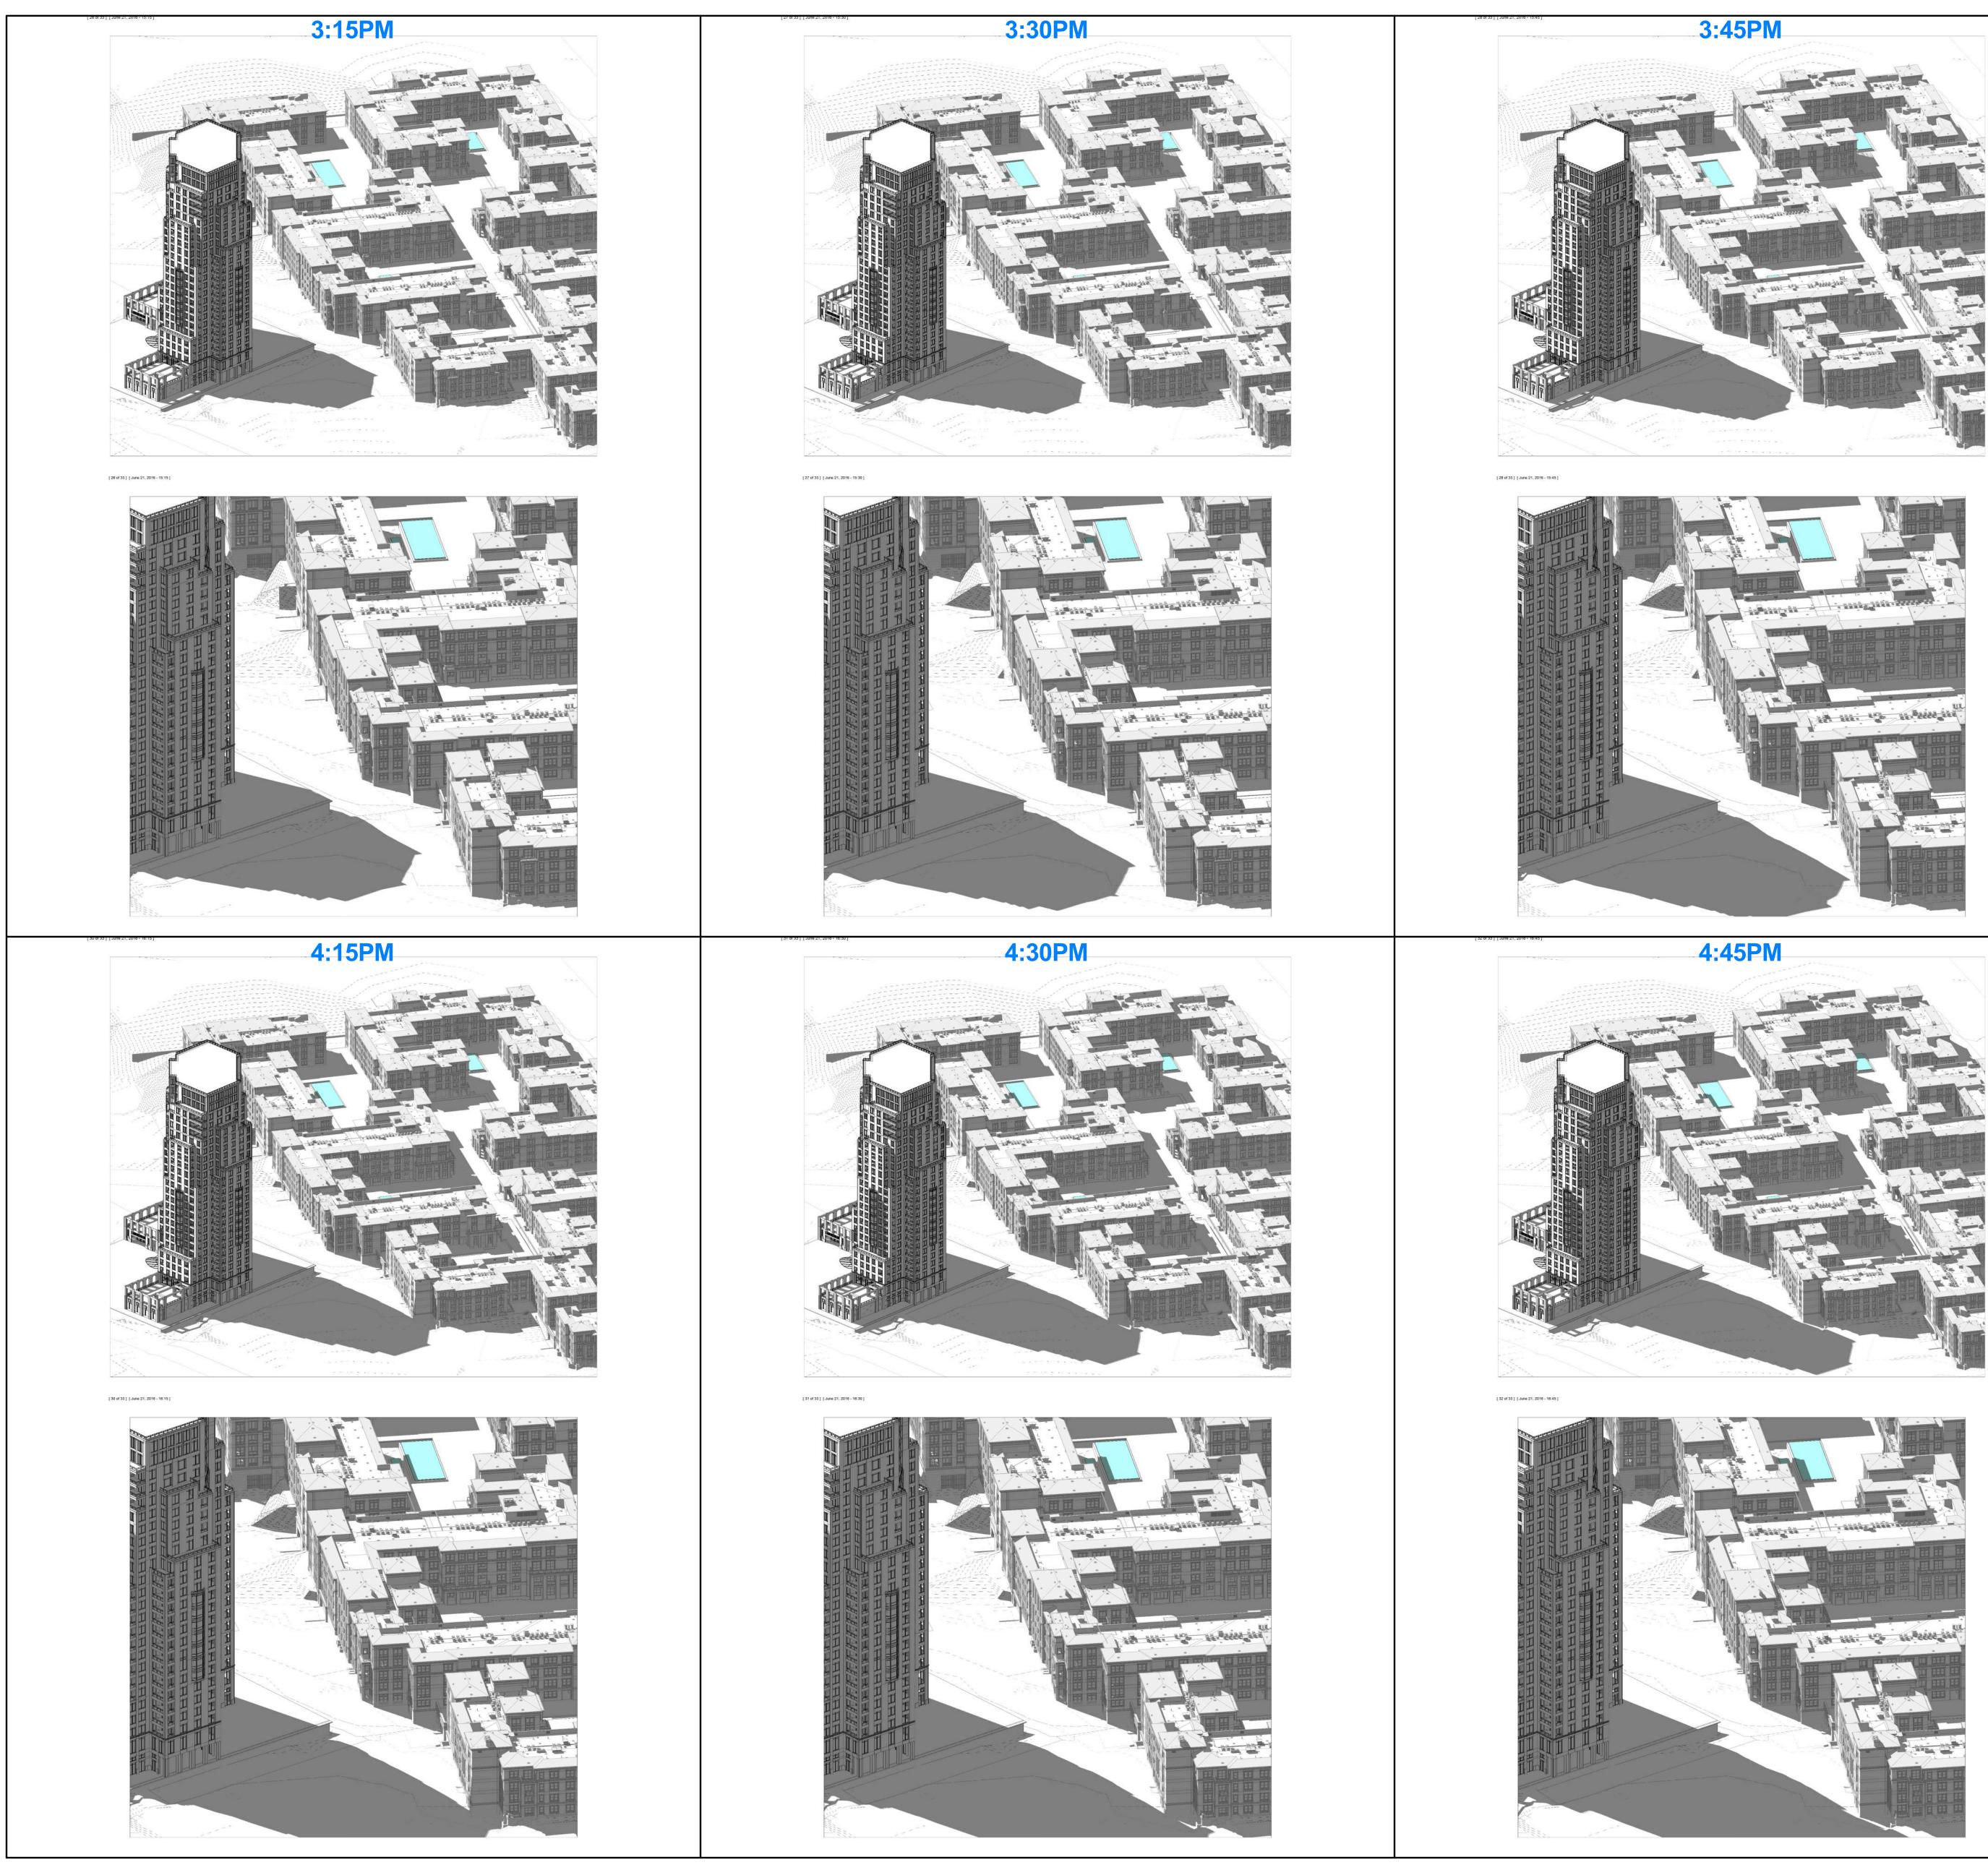

## SHADOW COVERAGE CHART

|           | SUMMER                          |        |          |                                 |  |
|-----------|---------------------------------|--------|----------|---------------------------------|--|
|           | 9AM - 5PM DAYLIGHT SAVINGS TIME |        |          |                                 |  |
|           | SHADOW COVERAGE                 |        |          |                                 |  |
| REFERENCE |                                 |        | APPROX   | # of Apts w/<br>Shadow Coverage |  |
| POINT     | BEGINS                          | ENDS   | DURATION | Exceeding 4hrs                  |  |
| А         | N/A                             | N/A    | 0        | 0                               |  |
| В         | N/A                             | N/A    | 0        | 0                               |  |
| С         | N/A                             | N/A    | 0        | 0                               |  |
| D         | N/A                             | N/A    | 0        | 0                               |  |
| E         | N/A                             | N/A    | 0        | 0                               |  |
| F         | N/A                             | N/A    | 0        | 0                               |  |
| G         | 4:00PM                          | 4:45PM | 45 MIN   | 0                               |  |

|           | WINTER                          |            |             |                                  |  |
|-----------|---------------------------------|------------|-------------|----------------------------------|--|
|           | 9AM - 3PM PACIFIC STANDARD TIME |            |             |                                  |  |
|           | SHADOW COVERAGE                 |            |             |                                  |  |
| Reference |                                 |            | APPROX      | # of Units w/<br>Shadow Coverage |  |
| Point     | BEGINS                          | ENDS       | DURATION    | Exceeding 3hrs                   |  |
| А         | 10:00AM                         | 10:45AM    | 45 MIN      | 0                                |  |
| В         | 10:45AM                         | 12:00PM    | 1 HR 15 MIN | 0                                |  |
| С         | 11:00AM                         | 12:15PM    | 1 HR 15 MIN | 0                                |  |
| D         | 12:30PM                         | 3:00PM [2] | 2 HR 30 MIN | 0                                |  |
| E         | 1:30PM                          | 3:00PM [2] | 1 HR 30 MIN | 0                                |  |
| F         | 2:15PM                          | 3:00PM [2] | 45 MIN      | 0                                |  |
| G         | N/A                             | N/A        | 0           | 0                                |  |

### NOTES:

[1] Policy limits the shadow analysis during Pacific Daylight Saving Time from 9am to 3pm.
[2] Policy limits the shadow analysis during Pacific Standard Time from 9am to 5pm.

SUMMER - (EXISTING CONDITIONS)