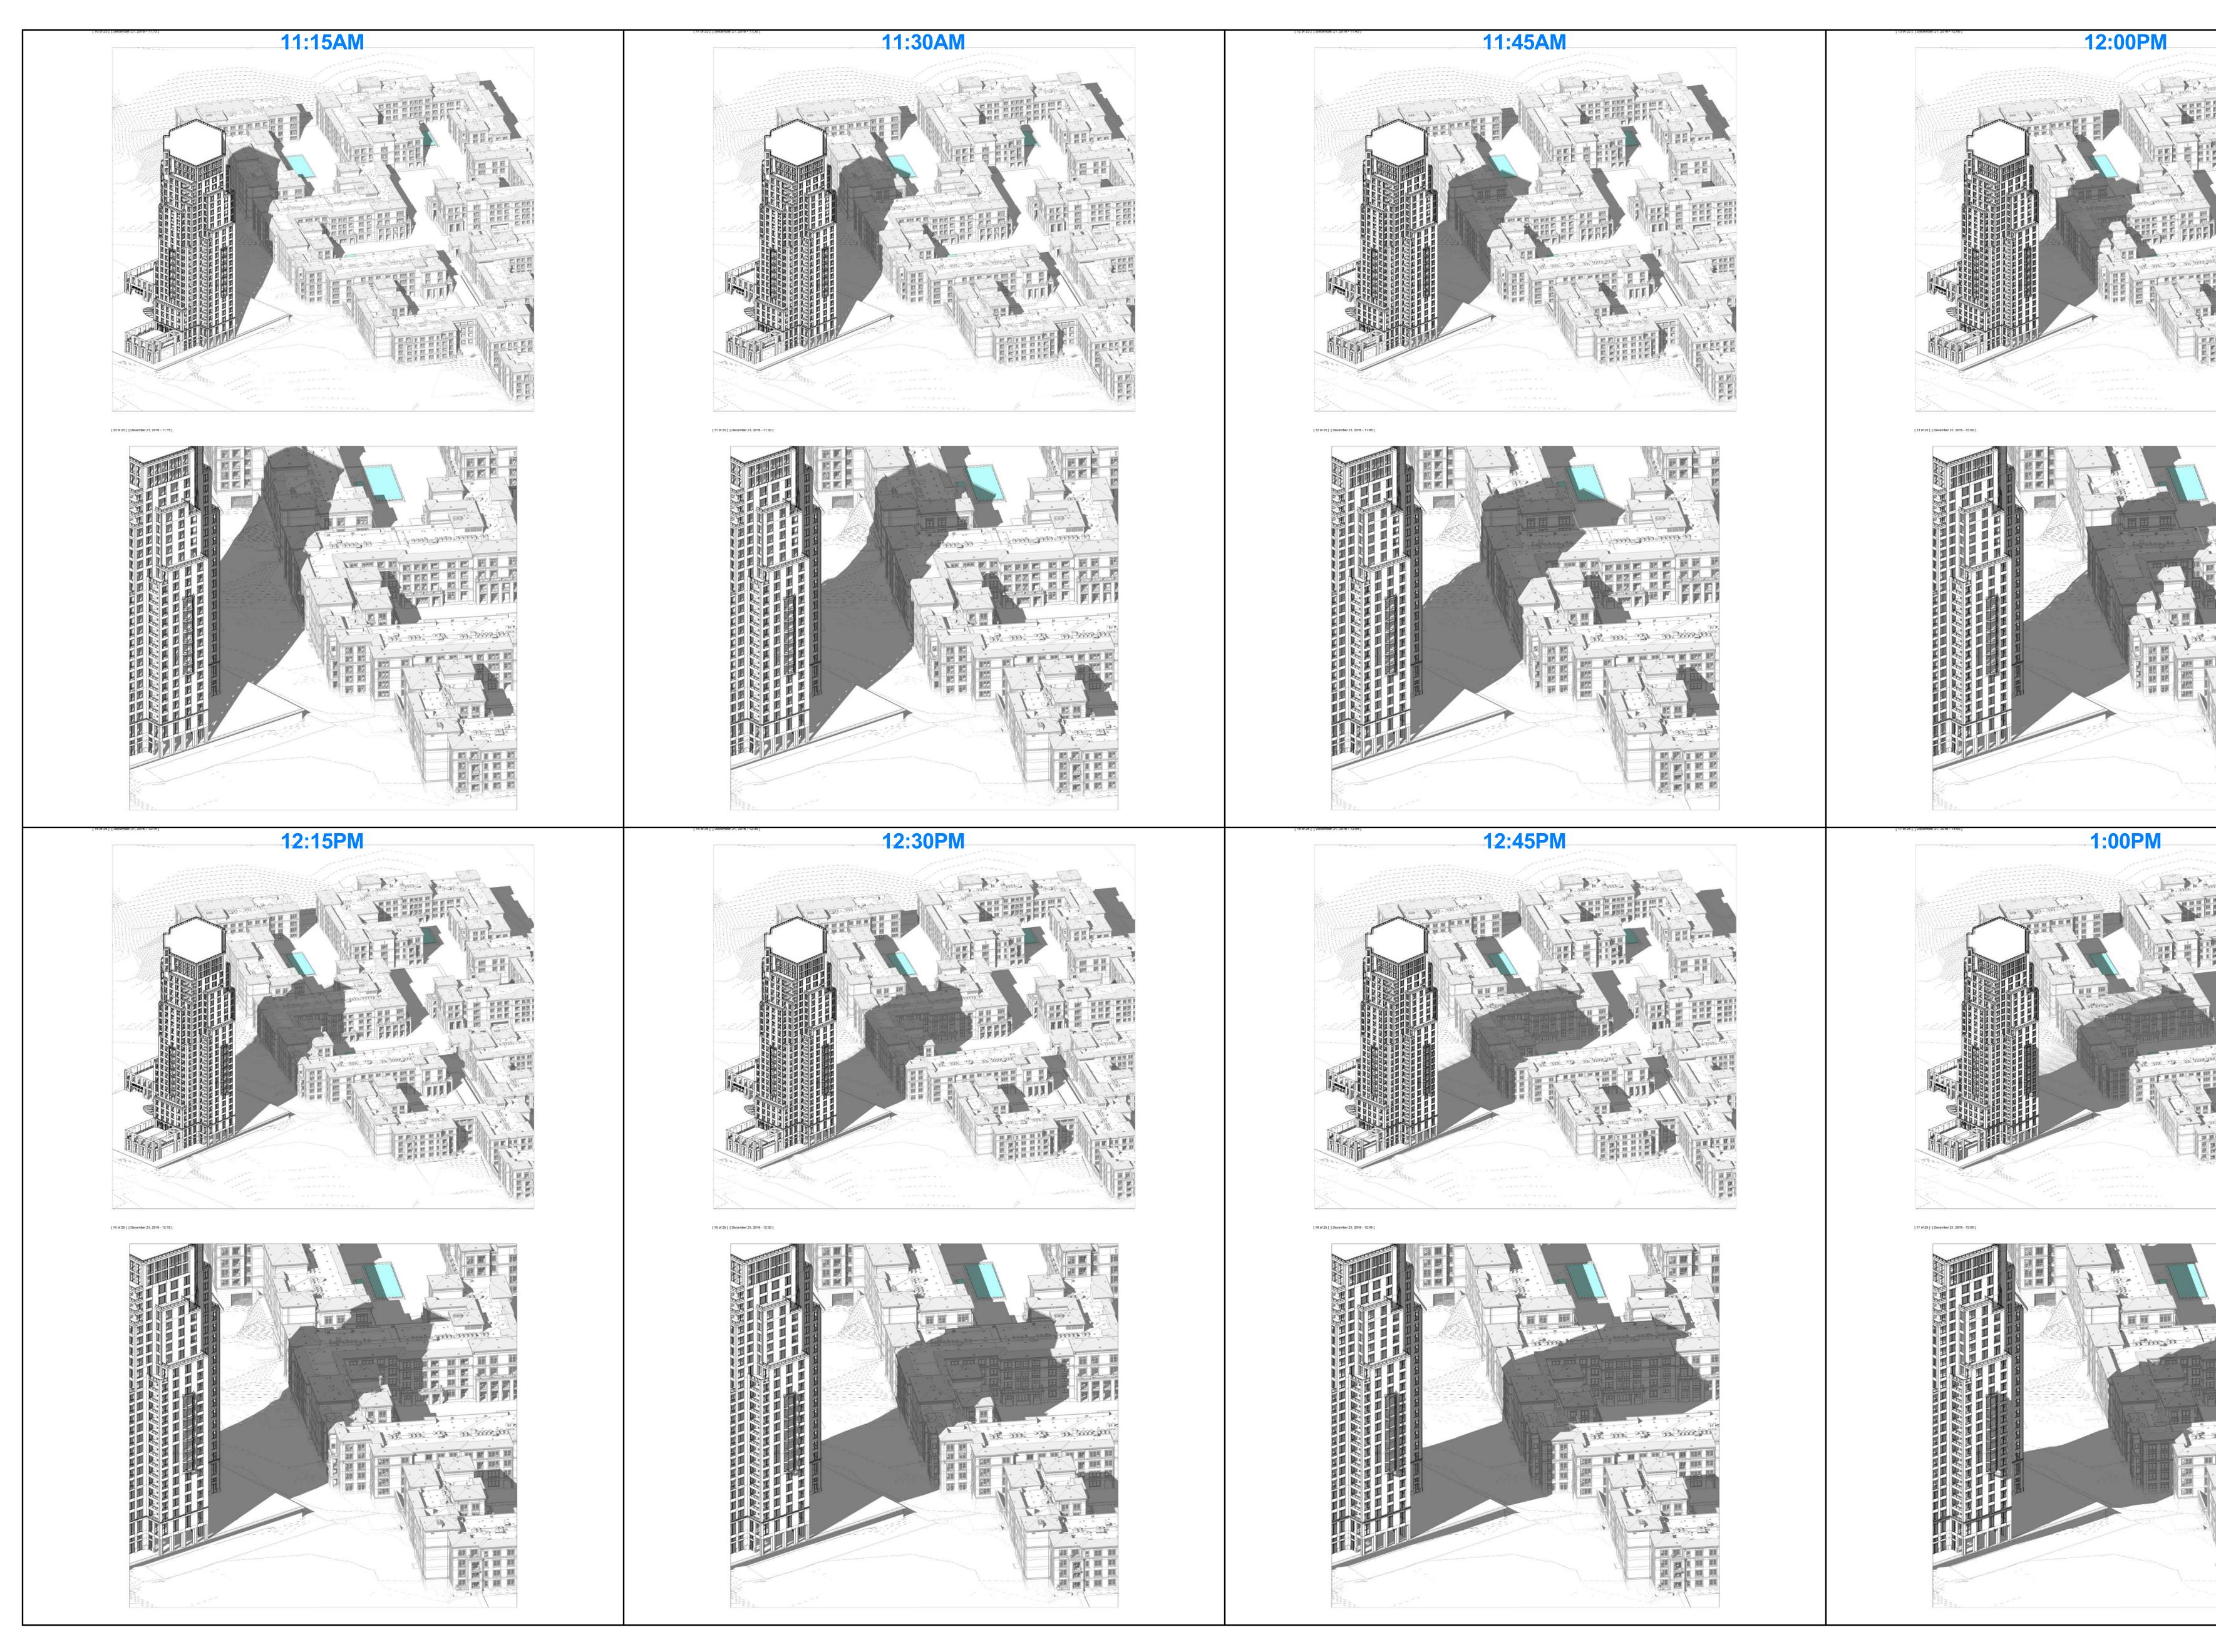

## WINTER - (295' VERSION)

JULY 14, 2016 D-9

# WINTER - (295' VERSION) JULY 14, 2016

D-10