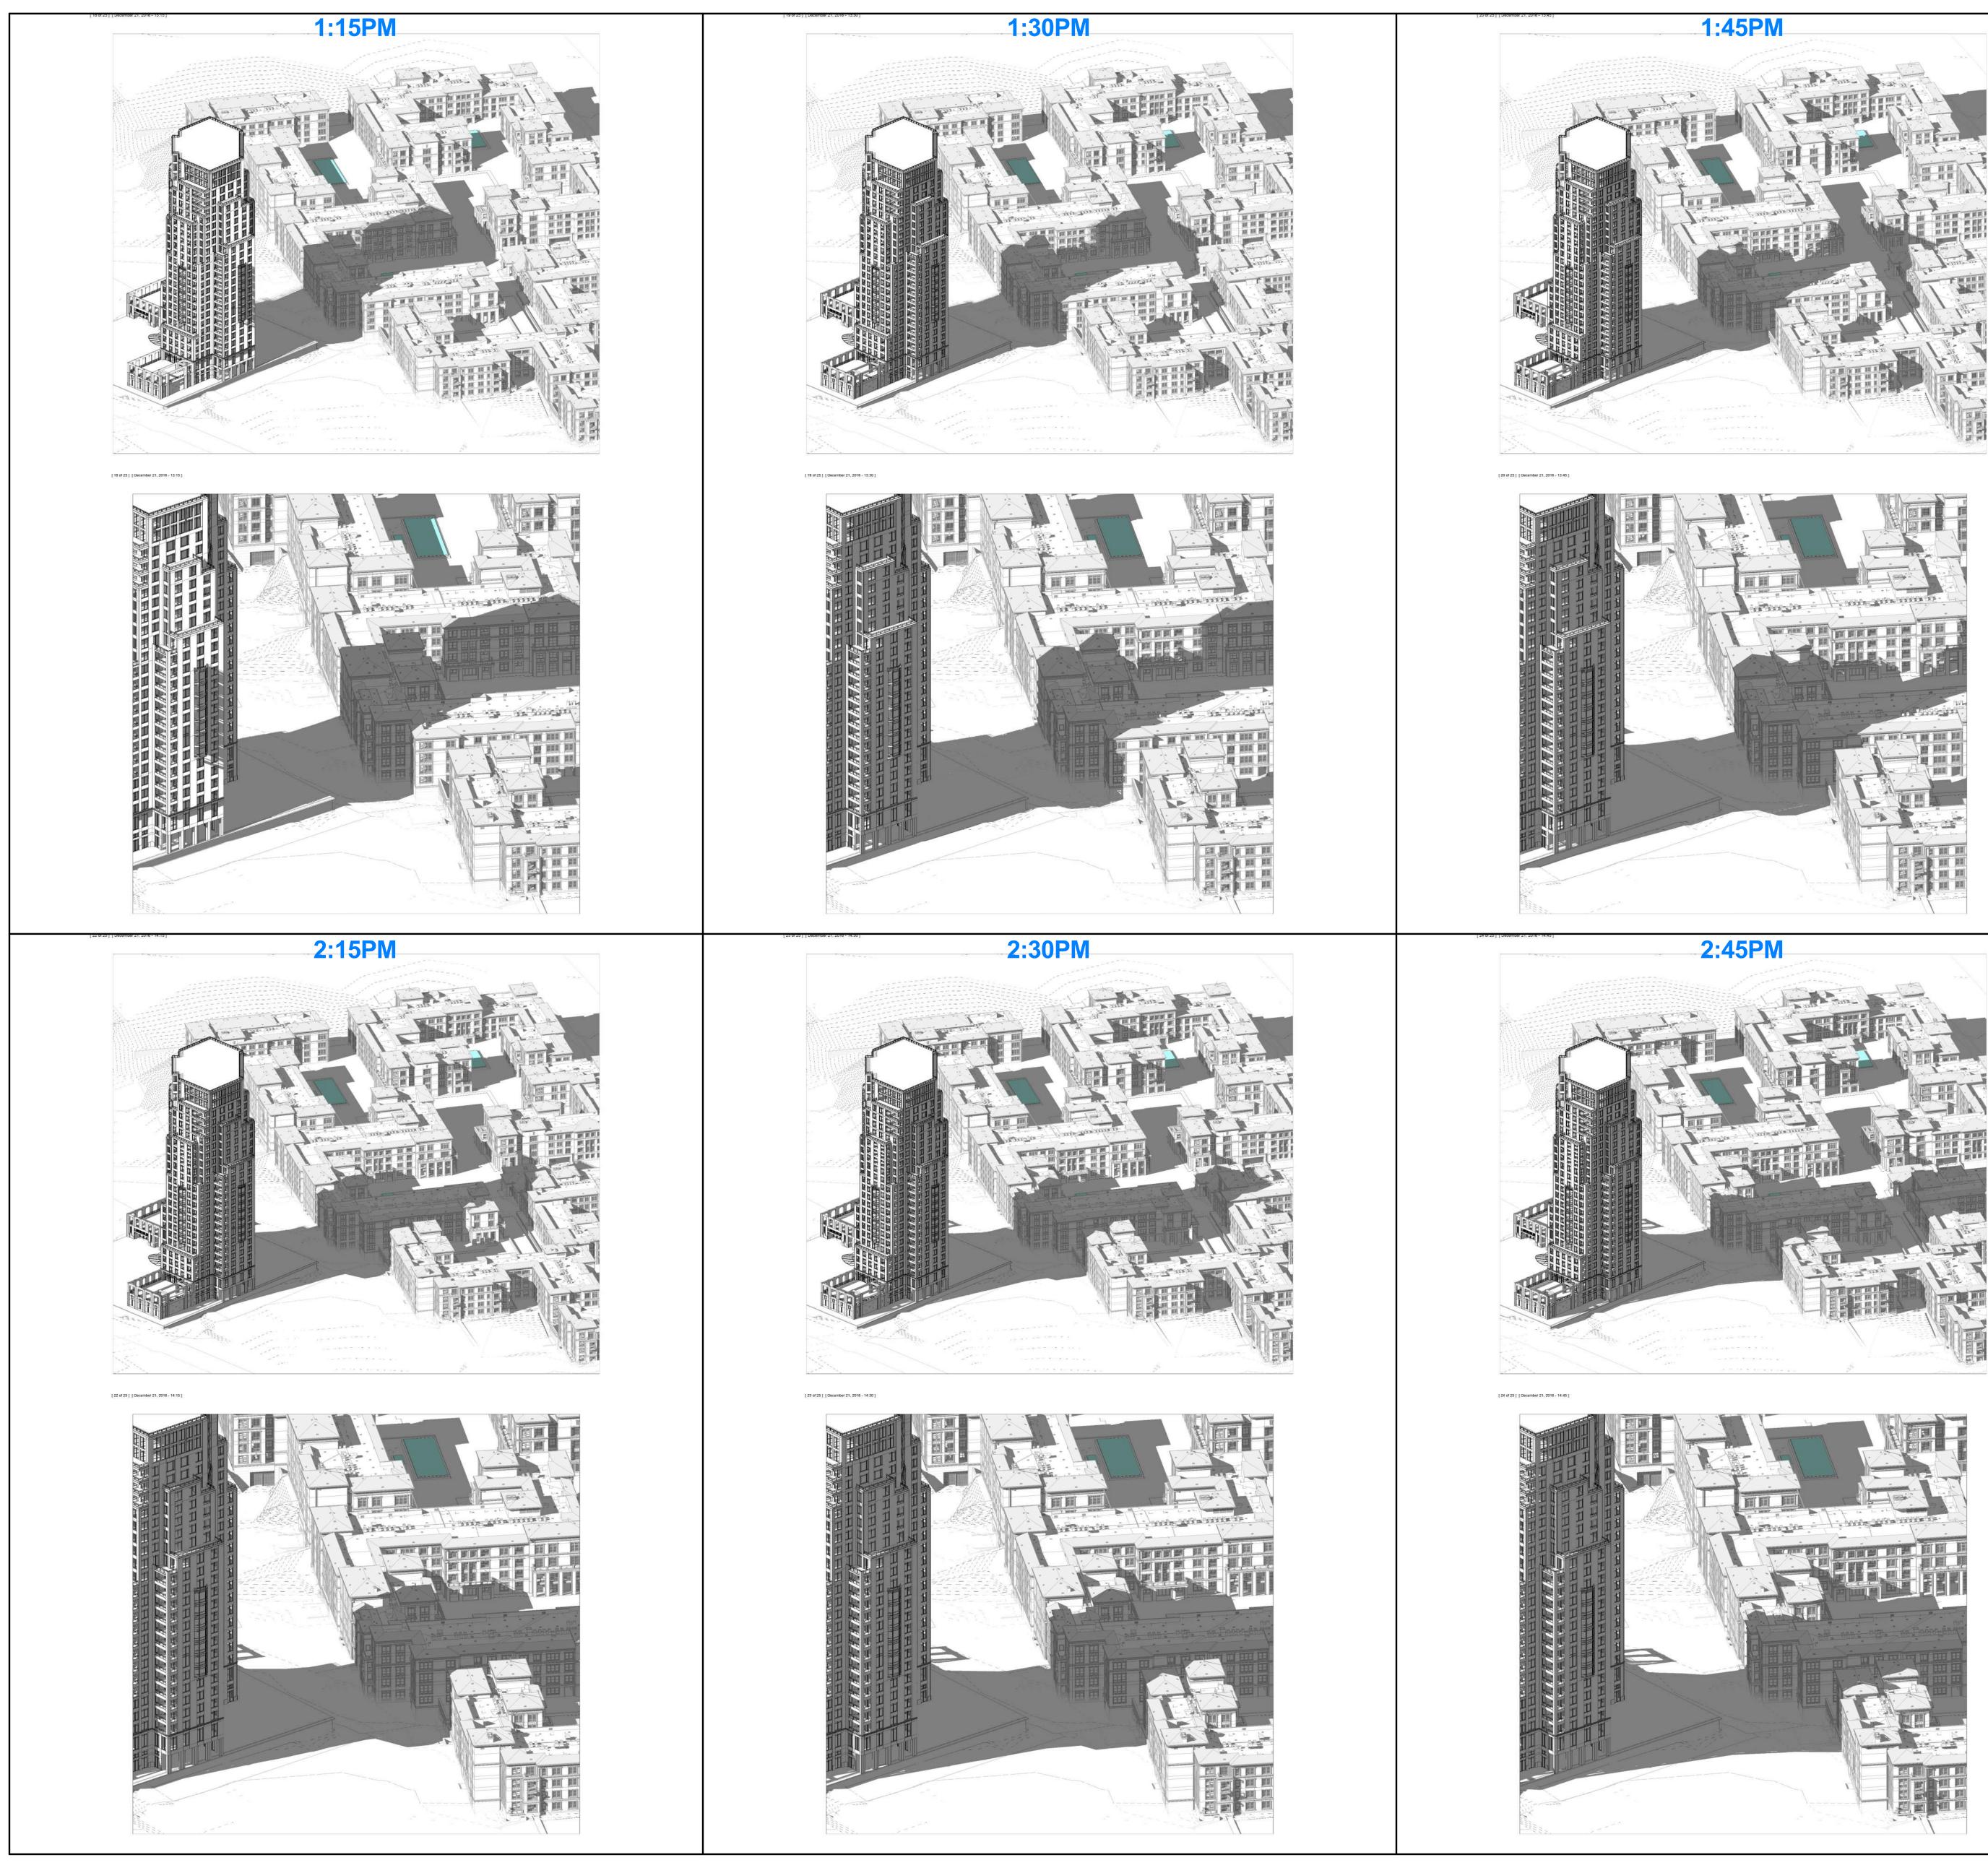

## SUMMER - (295' VERSION)

JULY 14, 2016 D-7

MUSEUM HOUSE 850 SAN CLEMENTE DRIVE

NEWPORT BEACH, CA

WINTER - (295' VERSION)

JULY 14, 2016 D-8

| <image/> |  |
|----------|--|
| <image/> |  |
|          |  |
|          |  |
|          |  |

## WINTER - (295' VERSION)

JULY 14, 2016 D-9